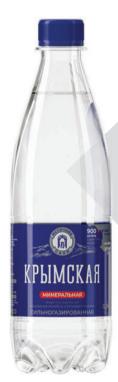

### KRYMSKAYA MINERAL WATER

KRYMSKAYA medical table mineral drinking water is brought to you out of the depth of the Earth, away from industrial centers and plants, in an ecologically clean area of Crimea. The well depth is 900 m. Passing through the mass of minerals, the water cleanses itself and enriches its composition, giving us its primordial freshness.

The well is operated with the help of powerful Neokamsky water-bearing stratum, works on sprouting at its own temperature of +43.5°C.

KRYMSKAYA MINERALNAYA water will provide your body with the vital macro and micro elements and help you normalize the metabolism.

# MEDICAL INDICATIONS (NOT IN ACUTE STAGE):

Gullet disorders, chronic gastritis with normal, heightened or lowered stomach secretion; gastric and duodenal ulcer; intestine, liver, gallbladder and bile ducts disorders; pancreas disorders; digestive system disorders after ulcer surgery; postcholecystectomy syndrome; metabolism disorders and diseases of the urinary tracts.

### BASIC COMPOSITION MG/DM3:

Hydrocarbons (HCO3-) -600-950; Sulphates (SO42-) -100-150; Chlorides (Cl-) -500-600; Calcium (Ca2+) -<25; Magnesium (Mg2+) -<10; Sodium + Potassium (Na++K+) -650-750; Total mineralization: 1.7-2.5 g/dm3