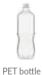

### KRYMSKAYA WATER WITH GRAPEFRUIT FLAVOR

«Krymskaya Water with Grapefruit Flavor» is a sweet, refreshing drink that combines the purest water with a natural blend of invigorating citrus. Grapefruit flavored water is great for quenching thirst, restoring energy and giving a feeling of lightness.

### **PRODUCT COMPOSITION**

Treated drinking water, sugar, acidity regulator - citric acid, ascorbic acid, flavoring agent - «Grapefruit», preserving agent - sodium benzoate. Nutrition value: carbohydrates - 4.2 g/ 100ml of the beverage. Energy value: 18 kcal/ 100ml of the beverage. Complies with GOST 28188-2014.

0.5. 1. 1.5 liter