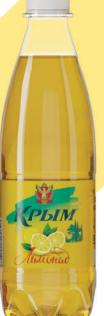

### **LEMONADE**

«LEMONADE» is a sweet soft drink having a cool property. JSC «BSP «KRYM» traditionally uses the natural caramel color (prepared by heating sugar) for making the Lemonade.

Caramel color is produced in our facility with observance of traditional technology. It gives the drink a straw-golden color and complements the taste of «LEMONADE». The purity of the drink taste is achieved through the use of purified and specially prepared water. JSC «BSP «KRYM» cleans and softens water, giving it an optimal balanced composition. Combination of water, caramel color, and flavor and aromatic compositions makes it possible to create a unique taste of the classic «LEMONADE», familiar to us from childhood!

### **PRODUCT COMPOSITION**

Prepared drinking water, sugar, acidity regulator - citric acid, preserving agent - sodium benzoate, "Lemonade" nature-identical flavoring agent, natural coloring agent - sugar dye.

Nutrition value: carbohydrates - 10,4 g/ 100ml of the beverage.

Energy value: 41,6 kcal/ 100ml of the beverage.

Aluminum can 0.33 litres

Glass bottle 0.5 litres

PET keg / Aluminum keg 0.5. 1 and 2 liter 30 and 50 liters