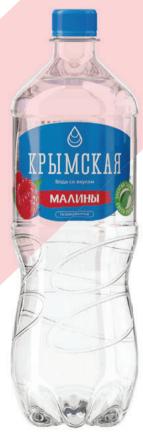

### KRYMSKAYA WATER WITH RASPBERRY FLAVOR

"Krymskaya Water with Raspberry Flavor" is a sparkling drink that harmoniously combines the sweetness of forest berries and pure drinking water. Raspberry flavored water is perfectly refreshing, energizing and thirst-quenching.

### **PRODUCT COMPOSITION**

Treated drinking water, sugar, acidity regulator - citric acid, ascorbic acid, flavoring agent - "Raspberry", preserving agent - sodium benzoate.

Nutrition value: carbohydrates - 4.5 g/ 100ml of the beverage.

Energy value: 19 kcal/ 100ml of the beverage.

Complies with GOST 28188-2014.

малины