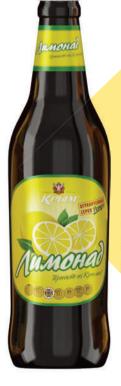

### **LEMONADE**

«LEMONADE» is a sweet soft drink having a cool property. JSC «BSP «KRYM» traditionally uses the natural caramel color (prepared by heating sugar) for making the Lemonade.

Caramel color is produced in our facility with observance of traditional technology. It gives the drink a straw-golden color and complements the taste of «LEMONADE». The purity of the drink taste is achieved through the use of purified and specially prepared water. JSC «BSP «KRYM» cleans and softens water, giving it an optimal balanced composition. Combination of water, caramel color, and flavor and aromatic compositions makes it possible to create a unique taste of the classic «LEMONADE», familiar to us from childhood!

### **PRODUCT COMPOSITION**

Prepared drinking water, sugar, acidity regulator - citric acid, preserving agent - sodium benzoate, "Lemonade" nature-identical flavoring agent, natural coloring agent - sugar dye.

Nutrition value: carbohydrates - 10,4 g/ 100ml of the beverage.

Energy value: 41,6 kcal/ 100ml of the beverage.

Aluminum can 0.33 litres

Glass bottle 0.5 litres

PET keg / Aluminum keg 0.5. 1 and 2 liter 30 and 50 liters