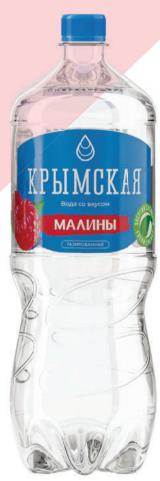

### KRYMSKAYA WATER WITH RASPBERRY FLAVOR

"Krymskaya Water with Raspberry Flavor" is a sparkling drink that harmoniously combines the sweetness of forest berries and pure drinking water. Raspberry flavored water is perfectly refreshing, energizing and thirst-quenching.

### **PRODUCT COMPOSITION**

Treated drinking water, sugar, acidity regulator - citric acid, ascorbic acid, flavoring agent - "Raspberry", preserving agent - sodium benzoate.

Nutrition value: carbohydrates - 4.5 g/ 100ml of the beverage.

Energy value: 19 kcal/ 100ml of the beverage.

Complies with GOST 28188-2014.

малины