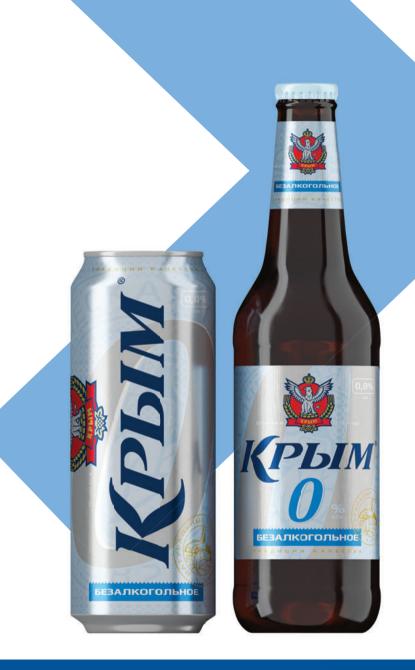

### **KRYM NON-ALCOHOLIC**

«KRYM NON-ALCOHOLIC» is an alcohol-free drink from the premium line of our products. It has no alcohol and is notable for its gentle hop flavor, clear golden color, softness and perfect refreshing effect.

«KRYM NON-ALCOHOLIC» is a perfect choice for those who want to enjoy their favorite premium lager but have to keep focused and self-possessed. «KRYM NON-ALCOHOLIC» will quench your thirst in a company of friends, colleagues or during a long trip.

### **PRODUCT COMPOSITION**

Prepared drinking water, light fermented barley malt extract, hop products.

Nutrition value: carbohydrates – 5,0 g/100 g of the beverage. Energy value: 20 kcal/100 g of the beverage.