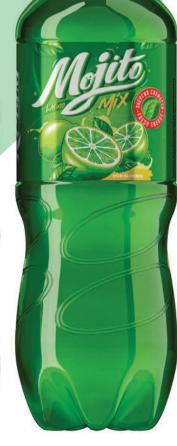

### **MOJITO**

Composition of the «MOJITO» drink includes mint and natural flavoring of lime Lime Tahiti. The mint we use grows in unique climatic conditions of the picturesque areas of the foothill Crimea, due to which it has distinctive refreshing properties and surprisingly mild taste and aroma. Mint and lime have pronounced flavors, but they do not add bitterness and sour taste to the drink, which makes it one of the most popular in the summer for quenching thirst and feeling coolness. Also, «MOJITO» is great for creating various cocktails.

«Moiito»: prepared drinking water, sugar, acidity regulator - citric acid.

cloud emulsion. Nutrition value: carbohydrates - 10,9 g/ 100ml of the

preserving agent - sodium benzoate, "Mint" natural flavoring agent, "Lime Tahiti type" natural flavoring agent, "Citrus component" base,