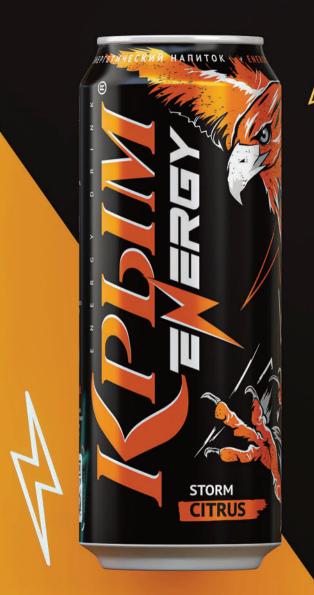

### KRYM ENERGY CITRUS STORM

Крым Energy Citrus Storm – is a tonic power drink with a vivid grapefruit flavor. It contains a complex of active substances that help unlock your physical and intellectual potential in any situation.