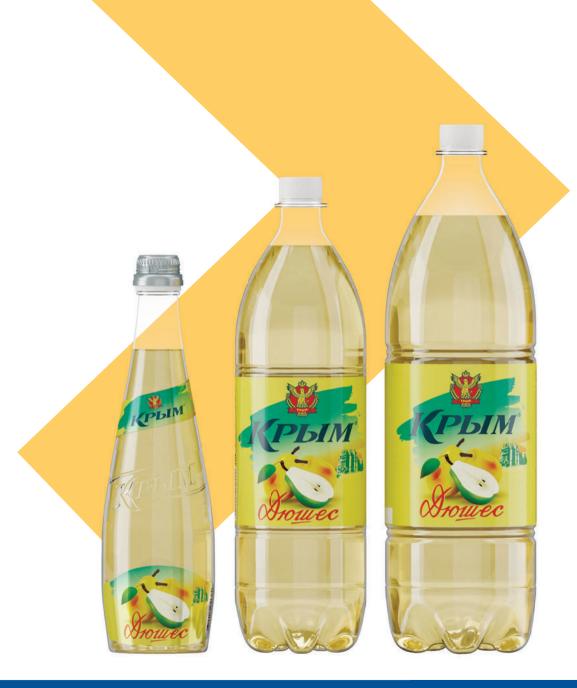

### **DUCHESS**

«DUCHESS» (from the French duchesse, literally - the duchess is a sweet, soft sparkling drink, created on the basis of flavor and aroma compositions of dessert pear varieties with tender, juicy and sweet flesh. «DUCHESS» has become an excellent addition to the already well-known series of retro drinks of the JSC «BSP «KRYM», which are produced only from natural raw materials: perfectly balanced purified water, sugar and caramel color.

### **PRODUCT COMPOSITION**

Prepared drinking water, sugar, acidity regulator - citric acid, preserving agent - sodium benzoate, "Pear" nature-identical flavoring agent, natural coloring agent - sugar dye.

Nutrition value: carbohydrates - 10,3 g/ 100ml of the beverage. Energy value: 41,2 kcal/ 100ml of the beverage.

Nutrition value: carbohydrates - 11,5 g/ 100ml of the beverage.

Energy value: 46,0 kcal/ 100ml of the beverage.

Glass bottle

PET bottle 1 and 2 liter