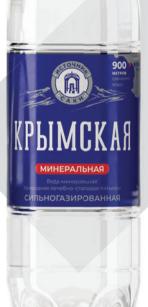

### KRYMSKAYA MINERAL WATER

KRYMSKAYA medical table mineral drinking water is brought to you out of the depth of the Earth, away from industrial centers and plants, in an ecologically clean area of Crimea. The well depth is 900 m. Passing through the mass of minerals, the water cleanses itself and enriches its composition, giving us its primordial freshness. The well is operated with the help of powerful Neokamsky water-bearing stratum, works on sprouting at its own temperature of +43.5°C.

KRYMSKAYA MINERALNAYA water will provide your body with the vital macro and micro elements and help you normalize the metabolism.

### **BASIC COMPOSITION MG/DM3:**

Hydrocarbons (HCO3-) -600-950; Sulphates (SO42-) -100-150; Chlorides (Cl-) -500-600; Calcium (Ca2+) -<25; Magnesium (Mg2+) -<10; Sodium + Potassium (Na++K+) -650-750; Total mineralization: 1.7-2.5 g/dm3