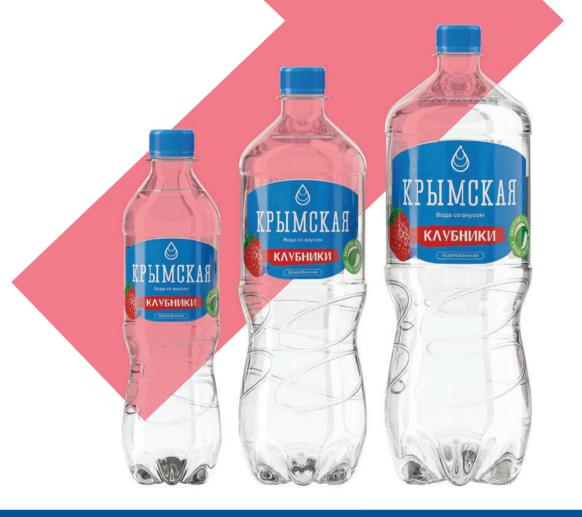

### KRYMSKAYA WATER WITH STRAWBERRY FLAVOR

"Krymskaya Water with Strawberry Flavor" is a pleasant mix of drinking sparkling water with delicate strawberry flavor. The refreshing drink provides a sweet experience, great for replenishing water balance and keeping your body toned.

### **PRODUCT COMPOSITION**

Treated drinking water, sugar, acidity regulator - citric acid, ascorbic acid, flavoring agent - "Strawberry", preserving agent - sodium benzoate.

Nutrition value: carbohydrates - 4.5 g/ 100ml of the beverage.

Energy value: 19 kcal/ 100ml of the beverage.

Complies with GOST 28188-2014.