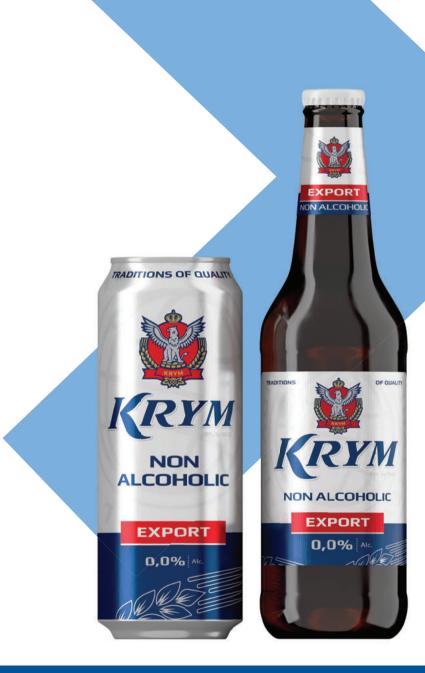

### **KRYM NON-ALCOHOLIC**

«KRYM NON-ALCOHOLIC» is an alcohol-free drink from the premium line of our products. It has no alcohol and is notable for its gentle hop flavor, clear golden color, softness and perfect refreshing effect.

«KRYM NON-ALCOHOLIC» is a perfect choice for those who want to enjoy their favorite premium lager but have to keep focused and self-possessed. «KRYM NON-ALCOHOLIC» will quench your thirst in a company of friends, colleagues or during a long trip.

### **PRODUCT COMPOSITION**

Prepared drinking water, light fermented barley malt extract, hop products.

Nutrition value: carbohydrates – 5,0 g/100 g of the beverage. Energy value: 20 kcal/100 g of the beverage.

Aluminum can

# EXPORT FXPORT

Glass bottle 0.45 litres