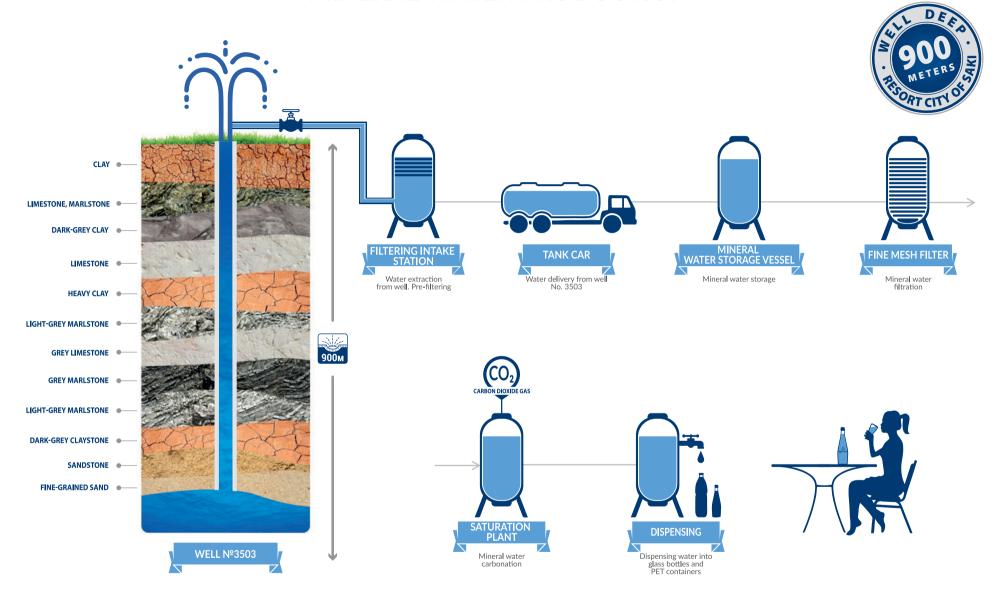

# BENEFITS OF MINERAL WATER EXTRACTION AND PRODUCTION

Well No. 3503 was bored in the resort city of Saki in 1956 to the depth of more than 900 m. The composition of the mineral water has not been changing for last 60 years, which is confirmed by laboratory tests.

Artesian water sources belong to the most important useful nature resources.

Artesian aquifers are safely protected from non-point pollution.

12 layers of fine-grained and solid rocks function as a filter 900 m thick, purifying and mineralizing the water, saturating it with macro- and microelements, thus filling their deficit in human body and giving a therapeutic and health-improving effect.

### KRYMSKAYA MINERAL WATER

KRYMSKAYA medical table mineral drinking water is brought to you out of the depth of the Earth, away from industrial centers and plants, in an ecologically clean area of Crimea. The well depth is 900 m. Passing through the mass of minerals, the water cleanses itself and enriches its composition, giving us its primordial freshness. The well is operated with the help of powerful Neokamsky water-bearing stratum, works on sprouting at its own temperature of +43.5°C.

The well is operated with the help of powerful Neokamsky water-bearing stratum, works on sprouting at its own temperature of +43.5°C.

KRYMSKAYA MINERALNAYA water will provide your body with the vital macro and micro elements and help you normalize the metabolism.