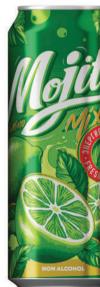

### **MOJITO**

Composition of the «MOJITO» drink includes mint and natural flavoring of lime Lime Tahiti. The mint we use grows in unique climatic conditions of the picturesque areas of the foothill Crimea, due to which it has distinctive refreshing properties and surprisingly mild taste and aroma. Mint and lime have pronounced flavors, but they do not add bitterness and sour taste to the drink, which makes it one of the most popular in the summer for quenching thirst and feeling coolness. Also, «MOJITO» is great for creating various cocktails.

«Moiito»: prepared drinking water, sugar, acidity regulator - citric acid.

cloud emulsion. Nutrition value: carbohydrates - 10,9 g/ 100ml of the

preserving agent - sodium benzoate, "Mint" natural flavoring agent, "Lime Tahiti type" natural flavoring agent, "Citrus component" base,