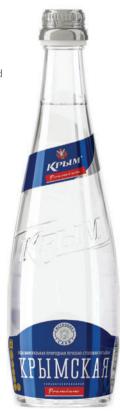

### KRYMSKAYA MINERAL WATER

KRYMSKAYA medical table mineral drinking water is brought to you out of the depth of the Earth, away from industrial centers and plants, in an ecologically clean area of Crimea. The well depth is 900 m. Passing through the mass of minerals, the water cleanses itself and enriches its composition, giving us its primordial freshness. The well is operated with the help of powerful Neokamsky water-bearing stratum, works on sprouting at its own temperature of +43.5°C.

KRYMSKAYA MINERALNAYA water will provide your body with the vital macro and micro elements and help you normalize the metabolism.

# MEDICAL INDICATIONS (NOT IN ACUTE STAGE):

Gullet disorders, chronic gastritis with normal, heightened or lowered stomach secretion; gastric and duodenal ulcer; intestine, liver, gallbladder and bile ducts disorders; pancreas disorders; digestive system disorders after ulcer surgery; postcholecystectomy syndrome; metabolism disorders and diseases of the urinary tracts.

### **BASIC COMPOSITION MG/DM3:**

Hydrocarbons (HCO3-) -600-950; Sulphates (SO42-) -100-150; Chlorides (Cl-) -500-600; Calcium (Ca2+) -<25; Magnesium (Mg2+) -<10; Sodium + Potassium (Na++K+) -650-750; Total mineralization: 1.7-2.5 g/dm3