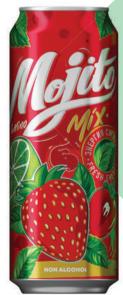

«STRAWBERRY MOJITO» is non-alcoholic fizzy drink that combines the classic flavor of one of the most popular cocktails in the world with strawberry. The perfectly balanced fruit mix will be refreshing, give energy, strength, satisfy your thirst and make you feel the holiday vibe. It will appeal to both adults and children. «Mojito» is ideal for cocktails and is one of the most popular

### «Strawberry Moiito»:

Prepared drinking water, sugar, acidity regulator citric acid and trisodium citrate, iuice concentrates of strawberry, lime and black carrot, «Strawberry» flavoring, natural flavorings: «Type Mint», «Neutral emulsion», «Lemon-lime», sodium benzoate.

Nutrition value: carbohydrates 12.6 g/ 100ml of the beverage. Energy value: 50.4 kcal/ 100ml of the beverage.

Aluminum can PET bottle

0.33, 0,45 litres 0.5, 1 and 2 liter num keg 30 liters