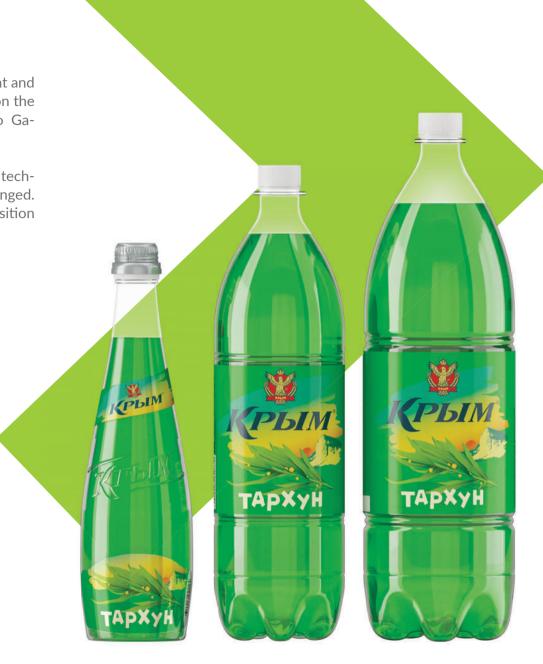

### **TARKHUN**

«TARKHUN» is a sweet, sparkling soft drink that has a familiar bright and memorable taste, as well as a characteristic emerald shade. It is based on the extract of estragon (herbaceous plant tarhun). This extract was added to Gazirovka water with natural syrups in the Caucasus long ago.

Since 1983, the recipe of the classic Tarhun has been transferred to the technologists of the JSC «BSP «KRYM» and since then has remained unchanged. Its basis is softened, purified water, natural flavor and aroma composition of a popular drink.

### **PRODUCT COMPOSITION**

Prepared drinking water, sugar, acidity regulator - citric acid, preserving agent - sodium benzoate, "Tarkhun" natural flavoring agent, Tarkhun-type herbal flavoring agent (aromatic extract, aromatic nature-identical substances, E102 coloring agent, E131 coloring agent).

Nutrition value: carbohydrates - 11,5 g/ 100ml of the beverage.

Energy value: 46,0 kcal/ 100ml of the beverage.

Glass bottle

PET bottle 1 and 2 liter