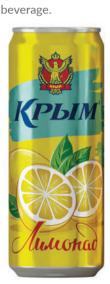

### **LEMONADE**

«LEMONADE» is a sweet soft drink having a cool property. JSC «BSP «KRYM» traditionally uses the natural caramel color (prepared by heating sugar) for making the Lemonade.

Caramel color is produced in our facility with observance of traditional technology. It gives the drink a straw-golden color and complements the taste of «LEMONADE». The purity of the drink taste is achieved through the use of purified and specially prepared water. JSC «BSP «KRYM» cleans and softens water, giving it an optimal balanced composition. Combination of water, caramel color, and flavor and aromatic compositions makes it possible to create a unique taste of the classic «LEMONADE», familiar to us from childhood!

### **PRODUCT COMPOSITION**

Prepared drinking water, sugar, acidity regulator - citric acid, preserving agent - sodium benzoate, "Lemonade" nature-identical flavoring agent, natural coloring agent - sugar dye.

Nutrition value: carbohydrates - 10,4 g/ 100ml of the beverage.

Energy value: 41,6 kcal/ 100ml of the beverage.

Aluminum can 0.33 litres

Glass bottle 0.5 litres

PET keg / Aluminum keg 0.5. 1 and 2 liter 30 and 50 liters