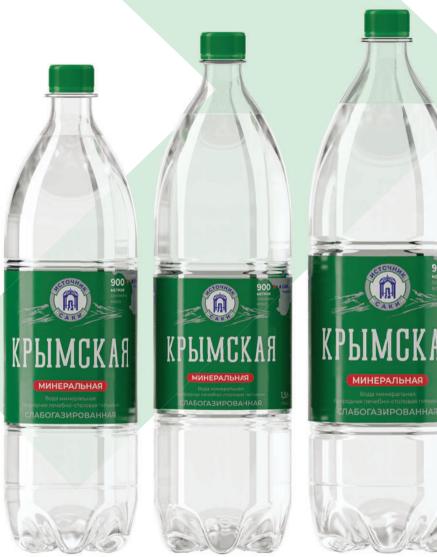

### KRYMSKAYA MINERAL WATER

KRYMSKAYA medical table mineral drinking water is brought to you out of the depth of the Earth, away from industrial centers and plants, in an ecologically clean area of Crimea. The well depth is 900 m. Passing through the mass of minerals, the water cleanses itself and enriches its composition, giving us its primordial freshness. The well is operated with the help of powerful Neokamsky water-bearing stratum, works on sprouting at its own temperature of +43.5°C.

KRYMSKAYA MINERALNAYA water will provide your body with the vital macro and micro elements and help you normalize the metabolism.

### **BASIC COMPOSITION MG/DM3:**

Hydrocarbons (HCO3-) -600-950; Sulphates (SO42-) -100-150; Chlorides (Cl-) -500-600; Calcium (Ca2+) -<25; Magnesium (Mg2+) -<10; Sodium + Potassium (Na++K+) -650-750; Total mineralization: 1.7-2.5 g/dm3

Glass bottle 0.5 litres

PET bottle 0.5, 1, 1.5 and 2 liter