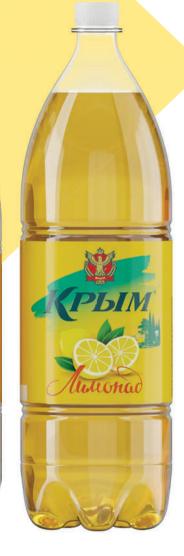

### **LEMONADE**

«LEMONADE» is a sweet soft drink having a cool property. JSC «BSP «KRYM» traditionally uses the natural caramel color (prepared by heating sugar) for making the Lemonade.

Caramel color is produced in our facility with observance of traditional technology. It gives the drink a straw-golden color and complements the taste of «LEMONADE». The purity of the drink taste is achieved through the use of purified and specially prepared water. JSC «BSP «KRYM» cleans and softens water, giving it an optimal balanced composition. Combination of water, caramel color, and flavor and aromatic compositions makes it possible to create a unique taste of the classic «LEMONADE», familiar to us from childhood!

### **PRODUCT COMPOSITION**

Prepared drinking water, sugar, acidity regulator - citric acid, preserving agent - sodium benzoate, "Lemonade" nature-identical flavoring agent, natural coloring agent - sugar dye.

Nutrition value: carbohydrates - 10,4 g/ 100ml of the beverage.

Energy value: 41,6 kcal/ 100ml of the beverage.

Aluminum can 0.33 litres

Glass bottle 0.5 litres

PET keg / Aluminum keg 0.5. 1 and 2 liter 30 and 50 liters