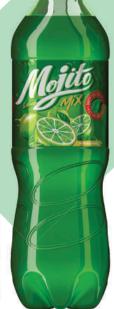

### **MOJITO**

Composition of the «MOJITO» drink includes mint and natural flavoring of lime Lime Tahiti. The mint we use grows in unique climatic conditions of the picturesque areas of the foothill Crimea, due to which it has distinctive refreshing properties and surprisingly mild taste and aroma. Mint and lime have pronounced flavors, but they do not add bitterness and sour taste to the drink, which makes it one of the most popular in the summer for quenching thirst and feeling coolness. Also, «MOJITO» is great for creating various cocktails.

«Moiito»: prepared drinking water, sugar, acidity regulator - citric acid.

cloud emulsion. Nutrition value: carbohydrates - 10,9 g/ 100ml of the

preserving agent - sodium benzoate, "Mint" natural flavoring agent, "Lime Tahiti type" natural flavoring agent, "Citrus component" base,