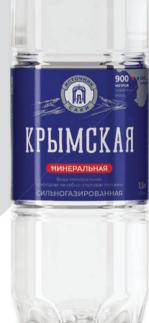

### KRYMSKAYA MINERAL WATER

KRYMSKAYA medical table mineral drinking water is brought to you out of the depth of the Earth, away from industrial centers and plants, in an ecologically clean area of Crimea. The well depth is 900 m. Passing through the mass of minerals, the water cleanses itself and enriches its composition, giving us its primordial freshness.

The well is operated with the help of powerful Neokamsky water-bearing stratum, works on sprouting at its own temperature of +43.5°C.

KRYMSKAYA MINERALNAYA water will provide your body with the vital macro and micro elements and help you normalize the metabolism.

### BASIC COMPOSITION MG/DM3:

Hydrocarbons (HCO3-) -600-950; Sulphates (SO42-) -100-150; Chlorides (Cl-) -500-600; Calcium (Ca2+) -<25; Magnesium (Mg2+) -<10; Sodium + Potassium (Na++K+) -650-750; Total mineralization: 1.7-2.5 g/dm3