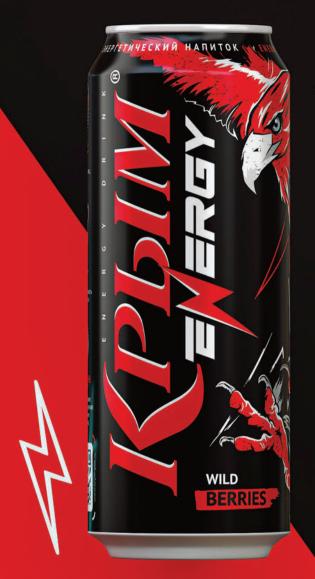

### **KRYM ENERGY WILD BERRIES**

Krym Energy Wild Berries – is a tonic power drink with natural cranberry and bilberry flavoring agents. Caffeine, taurine, L-carnitine contained in this product stimulate brain activity, increase vitality, working capacity and endurance.

Krym Energy Wild Berries - is an explosive mix of wild forest berries.