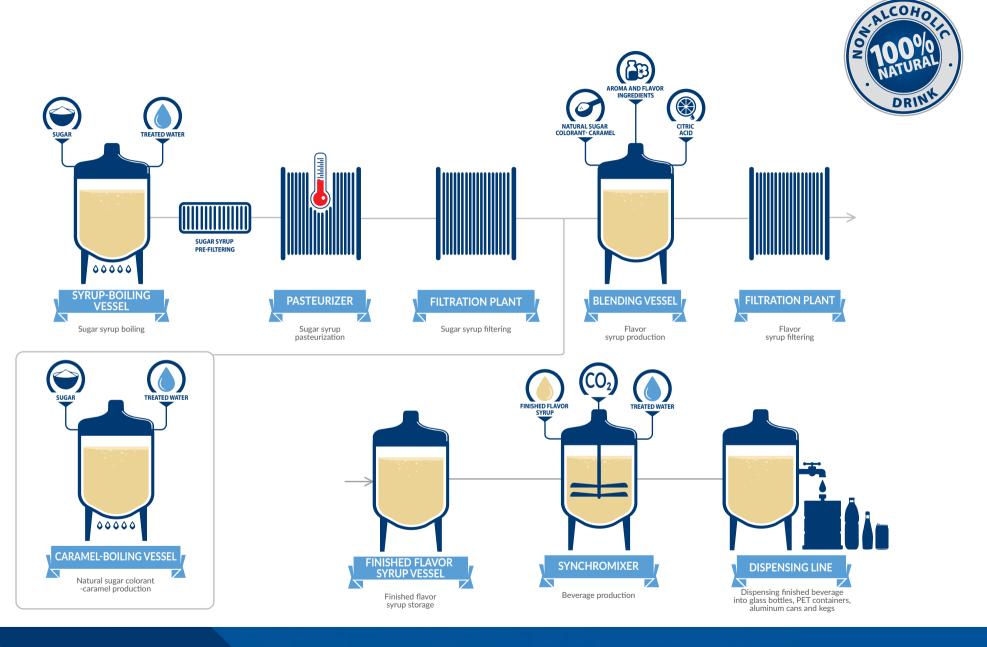

# BENEFITS OF SOFT DRINKS PRODUCTION BY CLASSIC TECHNOLOGY

We do not use sweeteners or glucose-fructose syrup for our soft drinks. We make the syrups and natural sugar colorant - caramel exclusively, on the basis of high-quality sugar.

There are 4 types of sugar colorants: sugar colorant I, II, III, IV. From good type I to unhealthy type IV, the use of which should be reduced by 160-200 mg/kg of body weight. In our boiling vessels, we produce natural sugar colorant - I, in plain language, caramel. It is harmless, has excellent properties of natural colorant and gives the straw-golden color to the beverage.

We make soft drinks, exclusively, on the basis of natural aroma and flavor ingredients.

The soft drinks flavor depends also on water quality; in «KRYM» it passes through four filtration grades; it is purified and softened, becoming optimally balanced in its acid-base equilibrium indicator (pH).