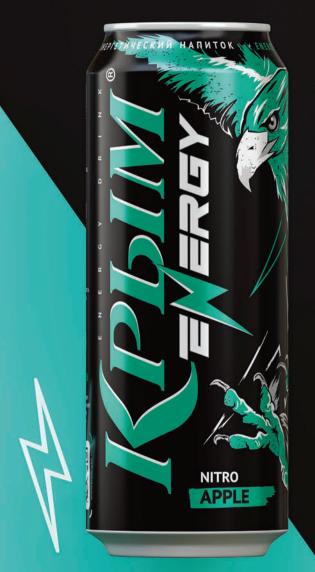

### **KRYM ENERGY NITRO APPLE**

Krym Energy Nitro Apple - is a tonic power drink combining the flavors of a ripe apple and of the exotic starfruit. It is full of active substances awakening the hidden resources of your body.

Krym Energy Nitro Apple - a bold apple-starfruit flavor.