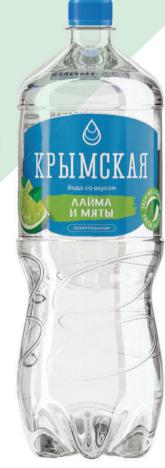

### KRYMSKAYA WATER WITH LIME AND MINT FLAVOR

«KRYMSKAYA WATER WITH LIME AND MINT FLAVOR» is a light refreshing drink made on the basis of the purest water and natural flavorings. The drink combines the mild taste of water and the refreshing aroma of lime, and the delicate mint aftertaste subtly complements the composition. It is a low-calorie drink that suits perfectly to quench your thirst and has an excellent refreshing effect due to carbonation. The water, on which basis the drink is created, undergoes several stages of purification, and modern methods of filtration and softening give it a pleasant soft taste.

«KRYMSKAYA WATER WITH LIME AND MINT FLAVOR» is enriched with macro- and microelements that help maintain water balance in the body.

### **PRODUCT COMPOSITION**

Treated drinking water, sugar, acidity regulator - citric acid, ascorbic acid, natural food flavoring agent - "Lemon-Lime", natural food flavoring agent - "Type Mint", preserving agent - sodium benzoate. Nutrition value: carbohydrates 4.8 g/ 100ml of the beverage. Energy value: 19.2 kcal/ 100ml of the beverage. Complies with GOST 28188-2014