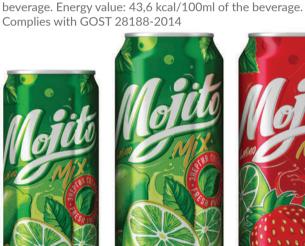

### **MOJITO**

Composition of the «MOJITO» drink includes mint and natural flavoring of lime Lime Tahiti. The mint we use grows in unique climatic conditions of the picturesque areas of the foothill Crimea, due to which it has distinctive refreshing properties and surprisingly mild taste and aroma. Mint and lime have pronounced flavors, but they do not add bitterness and sour taste to the drink, which makes it one of the most popular in the summer for quenching thirst and feeling coolness. Also, «MOJITO» is great for creating various cocktails.

«STRAWBERRY MOJITO» is non-alcoholic fizzy drink that combines the classic flavor of one of the most popular cocktails in the world with strawberry. The perfectly balanced fruit mix will be refreshing, give energy, strength, satisfy your thirst and make you feel the holiday vibe. It will appeal to both adults and children. «Mojito» is ideal for cocktails and is one of the most popular

«Moiito»: prepared drinking water, sugar, acidity regulator - citric acid.

cloud emulsion. Nutrition value: carbohydrates - 10,9 g/ 100ml of the

preserving agent - sodium benzoate, "Mint" natural flavoring agent, "Lime Tahiti type" natural flavoring agent, "Citrus component" base,

### «Strawberry Moiito»:

Prepared drinking water, sugar, acidity regulator citric acid and trisodium citrate, iuice concentrates of strawberry, lime and black carrot, «Strawberry» flavoring, natural flavorings: «Type Mint», «Neutral emulsion», «Lemon-lime», sodium benzoate.

Nutrition value: carbohydrates 12.6 g/ 100ml of the beverage. Energy value: 50.4 kcal/ 100ml of the beverage.

Aluminum can PET bottle

0.33, 0,45 litres 0.5, 1 and 2 liter num keg 30 liters