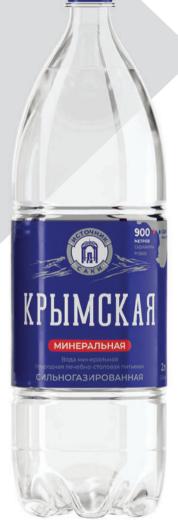

### KRYMSKAYA MINERAL WATER

KRYMSKAYA medical table mineral drinking water is brought to you out of the depth of the Earth, away from industrial centers and plants, in an ecologically clean area of Crimea. The well depth is 900 m. Passing through the mass of minerals, the water cleanses itself and enriches its composition, giving us its primordial freshness. The well is operated with the help of powerful Neokamsky water-bearing stratum, works on sprouting at its own temperature of +43.5°C.

KRYMSKAYA MINERALNAYA water will provide your body with the vital macro and micro elements and help you normalize the metabolism.

### **BASIC COMPOSITION MG/DM3:**

Hydrocarbons (HCO3-) -600-950; Sulphates (SO42-) -100-150; Chlorides (Cl-) -500-600; Calcium (Ca2+) -<25; Magnesium (Mg2+) -<10; Sodium + Potassium (Na++K+) -650-750; Total mineralization: 1.7-2.5 g/dm3