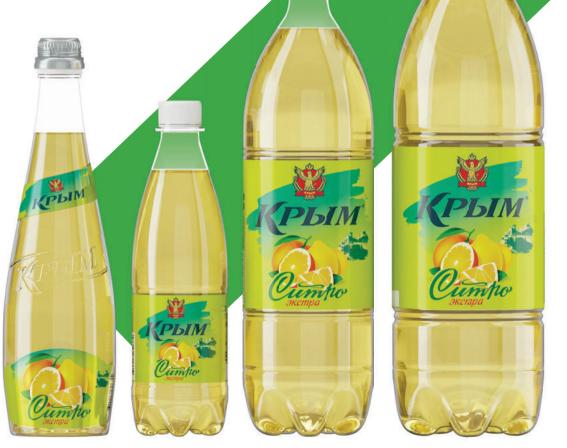

### **CITRO EXTRA**

«CITRO EXTRA» is a refreshing fruity sparkling drink. In the classical version, it has a pronounced fruity aroma and a taste of a mixture of citrus fruits. Citrus base of the drink is a natural flavoraroma composition of orange, mandarin and lemon with vanilla. In the rest – it is a classic drink, made using technology similar to the making of Lemonade, but with more pronounced sweetness.

Lemonade is also produced using natural caramel color, which is produced directly by the enterprise using the same technology.

### **PRODUCT COMPOSITION**

Prepared drinking water, sugar, acidity regulator - citric acid, "Extra Citro" flavoring agent, preserving agent - sodium benzoate, natural coloring agent - sugar dye.

Nutrition value: carbohydrates - 12,4 g/ 100ml of the beverage.

Energy value: 49,6 kcal/ 100ml of the beverage.