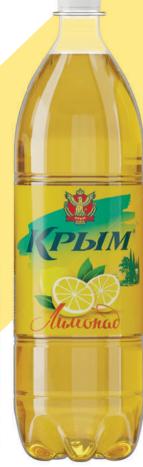

### **LEMONADE**

«LEMONADE» is a sweet soft drink having a cool property. JSC «BSP «KRYM» traditionally uses the natural caramel color (prepared by heating sugar) for making the Lemonade.

Caramel color is produced in our facility with observance of traditional technology. It gives the drink a straw-golden color and complements the taste of «LEMONADE». The purity of the drink taste is achieved through the use of purified and specially prepared water. JSC «BSP «KRYM» cleans and softens water, giving it an optimal balanced composition. Combination of water, caramel color, and flavor and aromatic compositions makes it possible to create a unique taste of the classic «LEMONADE», familiar to us from childhood!

### **PRODUCT COMPOSITION**

Prepared drinking water, sugar, acidity regulator - citric acid, preserving agent - sodium benzoate, "Lemonade" nature-identical flavoring agent, natural coloring agent - sugar dye.

Nutrition value: carbohydrates - 10,4 g/ 100ml of the beverage.

Energy value: 41,6 kcal/ 100ml of the beverage.

Aluminum can 0.33 litres

Glass bottle 0.5 litres

PET keg / Aluminum keg 0.5. 1 and 2 liter 30 and 50 liters