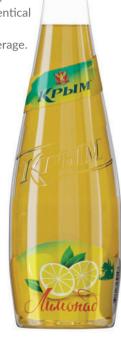

### **LEMONADE**

«LEMONADE» is a sweet soft drink having a cool property. JSC «BSP «KRYM» traditionally uses the natural caramel color (prepared by heating sugar) for making the Lemonade.

Caramel color is produced in our facility with observance of traditional technology. It gives the drink a straw-golden color and complements the taste of «LEMONADE». The purity of the drink taste is achieved through the use of purified and specially prepared water. JSC «BSP «KRYM» cleans and softens water, giving it an optimal balanced composition. Combination of water, caramel color, and flavor and aromatic compositions makes it possible to create a unique taste of the classic «LEMONADE», familiar to us from childhood!

### **PRODUCT COMPOSITION**

Prepared drinking water, sugar, acidity regulator - citric acid, preserving agent - sodium benzoate, "Lemonade" nature-identical flavoring agent, natural coloring agent - sugar dye.

Nutrition value: carbohydrates - 10,4 g/ 100ml of the beverage.

Energy value: 41,6 kcal/ 100ml of the beverage.

Aluminum can 0.33 litres

Glass bottle 0.5 litres

PET keg / Aluminum keg 0.5. 1 and 2 liter 30 and 50 liters