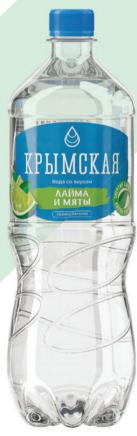

### KRYMSKAYA WATER WITH LIME AND MINT FLAVOR

«KRYMSKAYA WATER WITH LIME AND MINT FLAVOR» is a light refreshing drink made on the basis of the purest water and natural flavorings. The drink combines the mild taste of water and the refreshing aroma of lime, and the delicate mint aftertaste subtly complements the composition. It is a low-calorie drink that suits perfectly to quench your thirst and has an excellent refreshing effect due to carbonation. The water, on which basis the drink is created, undergoes several stages of purification, and modern methods of filtration and softening give it a pleasant soft taste.

«KRYMSKAYA WATER WITH LIME AND MINT FLAVOR» is enriched with macro- and microelements that help maintain water balance in the body.

### **PRODUCT COMPOSITION**

Treated drinking water, sugar, acidity regulator - citric acid, ascorbic acid, natural food flavoring agent - "Lemon-Lime", natural food flavoring agent - "Type Mint", preserving agent - sodium benzoate. Nutrition value: carbohydrates 4.8 g/ 100ml of the beverage. Energy value: 19.2 kcal/ 100ml of the beverage. Complies with GOST 28188-2014