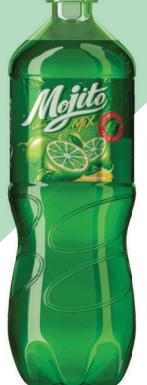

### **MOJITO**

Composition of the «MOJITO» drink includes mint and natural flavoring of lime Lime Tahiti. The mint we use grows in unique climatic conditions of the picturesque areas of the foothill Crimea, due to which it has distinctive refreshing properties and surprisingly mild taste and aroma. Mint and lime have pronounced flavors, but they do not add bitterness and sour taste to the drink, which makes it one of the most popular in the summer for quenching thirst and feeling coolness. Also, «MOJITO» is great for creating various cocktails.

«Moiito»: prepared drinking water, sugar, acidity regulator - citric acid.

cloud emulsion. Nutrition value: carbohydrates - 10,9 g/ 100ml of the

preserving agent - sodium benzoate, "Mint" natural flavoring agent, "Lime Tahiti type" natural flavoring agent, "Citrus component" base,