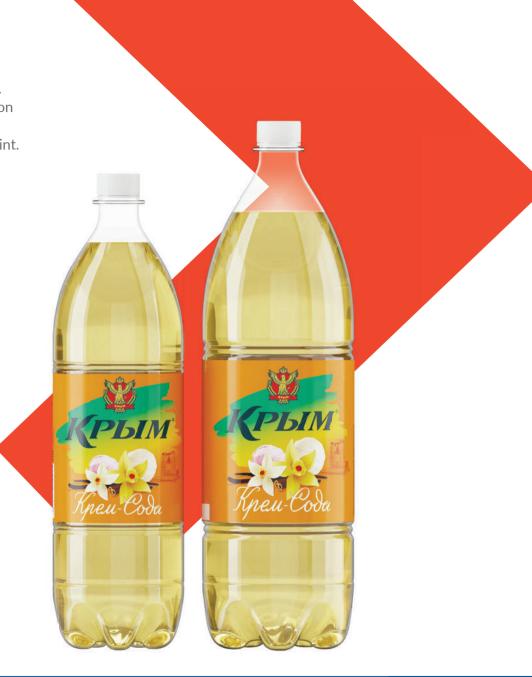

### **CREAM SODA**

«CREAM SODA» is a strongly sparkling soft drink of pinkish-yellow color. The drink is made according to the traditional sparkling drinks production technology preserved since the «Soviet» times.

«CREAM SODA» has a pleasant creamy taste with a delicate vanilla hint. The right combination of components gives the drink its famous fresh and unique taste and flavor.

### **PRODUCT COMPOSITION**

Treated drinking water, sugar, acidity regulator - citric acid, preserving agent - sodium benzoate, food flavoring agent - «Cream Soda», food flavoring agent - «Butter cream», natural coloring agent - sugar dye.

Nutrition value: carbohydrates -  $10.0~{\rm g}/~100{\rm ml}$  of the beverage. Energy value:  $40.0~{\rm kcal}/~100{\rm ml}$  of the beverage.