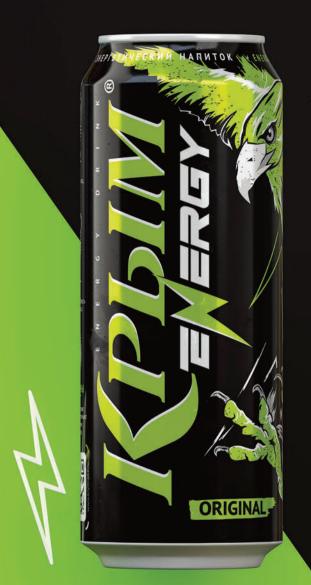

### **KRYM ENERGY**

The KRYM ENERGY energy drink combines remarkable taste, bright attractive design and a whole set of components: caffeine, taurine, vitamin B complex, vitamin C in one convenient package to activate the body's internal resources.

«KRYM ENERGY» is the energy of an eagle soaring in the sky, the embodiment of strength, speed and freedom. Spread your wings with KRYM ENERGY.