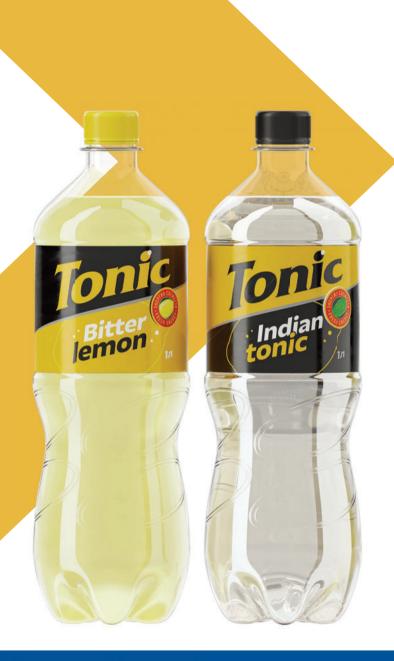

### **KRYM TONIC**

Krym Tonic Indian Tonic is a classic sparkling drink with a rich pleasant bitterness. Thanks to its recognizable invigorating original taste, the tonic is perfect both for making various cocktails and as a stand-alone refreshing drink.

Krym Tonic - wave of refreshing taste!

Krym Tonic Bitter Lemon is a sparkling drink with natural flavor-aromatic components of juicy citrus. Balanced combinations of bright lemon and lime flavors give the tonic an elegant bitterness and mild tartness. Invigorating and refreshing. An essential ingredient in alcoholic and non-alcoholic cocktails.

Krym Tonic - wave of refreshing taste!

### **Krym Tonic Indian Tonic**

Composition: Treated drinking water, sugar, acidity regulator - citric acid, natural flavoring agent - «Tonic», preserving agent - sodium benzoate. Nutrition value: carbohydrates - 10.8g/ 100ml of the beverage.

### **Krym Tonic Bitter Lemon**

Composition: Treated drinking water, sugar, acidity regulator - citric acid, natural flavoring agents: «Type Lemon» (contains stabilizers: arabic gum, glycerol ether and resin acids ether, antioxidants: tocopherols, mixture concentrate, ascorbyl palmitate, lutein dye as coloring agent), «Tonic», «Lemon-Lime», antioxidant ascorbic acid, preserving agent sodium benzoate.