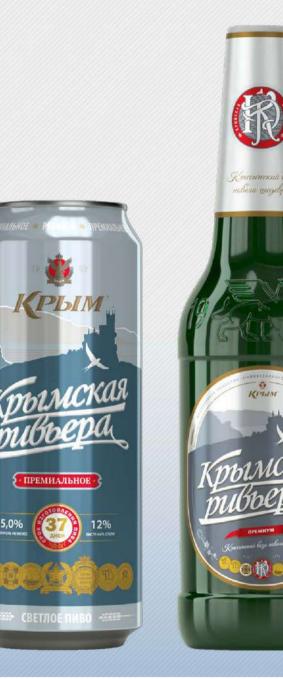

# **CRIMEAN RIVIERA**

«CRIMEAN RIVIERA» is a classic light premium-class lager with a soft, pleasant aroma of hops and malt, with a refined floral taste and light golden color.

The selected barley malt of the highest quality varieties is used for the production of this brand of beer. From the entire crop experts select only 10% of brewing barley, which is used to make the «CRIMEAN RIVIERA». An elite aromatic and bitter hops from one of the best producers in Europe gives the beer finished, unique firm taste.

«CRIMEAN RIVIERA» will be to the taste of connoisseurs of unchanging, classic brands of the premium beer.