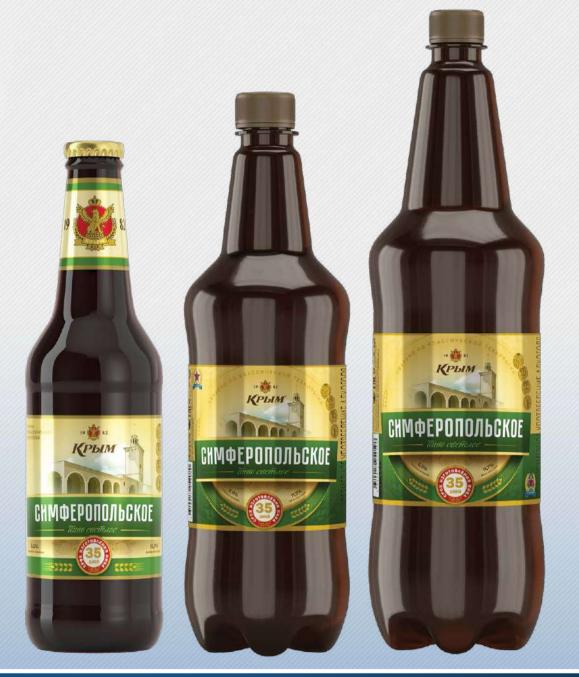

#### SIMFEROPOLSKOYE

«SIMFEROPOLSKOYE» is a light beer with its special, branded flavor bouquet: rich soft malt taste combined with expressive pleasant bitterness and deep hop aroma.

«SIMFEROPOLSKOYE» is a brand of the JSC «Beer & Soft Drinks Plant «KRYM». It has been brewed since the facility foundation and has a distinctive feature: it contains caramel malt which gives the beer a slightly sweet taste and a pronounced malt color.

## **PRODUCT COMPOSITION**

Prepared drinking water, light barley malt, caramel malt, brewing malt, hop.

Nutrition value: carbohydrates - 4,6 g/100 g of beer. Energy value: 45 kcal/100 g of beer. Initial wort density - 11,7% Alcohol content - min. 5.0% by volume Complies with GOST 31711-2012