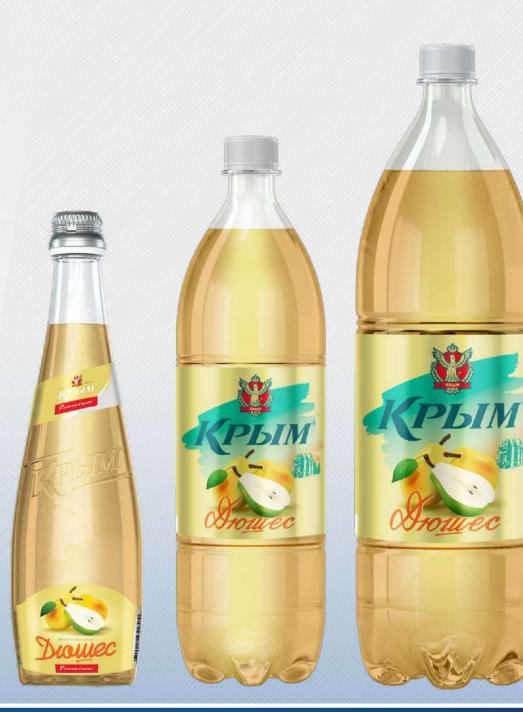

# DUCHESS

«DUCHESS» (from the French duchesse, literally – the duchess) is a sweet, soft sparkling drink, created on the basis of flavor and aroma compositions of dessert pear varieties with tender, juicy and sweet flesh. «DUCHESS» has become an excellent addition to the already well-known series of retro drinks of the JSC «BSP «KRYM», which are produced only from natural raw materials: perfectly balanced purified water, sugar and caramel color.

#### **PRODUCT COMPOSITION**

Prepared drinking water, sugar, acidity regulator - citric acid, preserving agent - sodium benzoate, "Pear" nature-identical flavoring agent, natural coloring agent - sugar dye.

Nutrition value: carbohydrates - 10,3 g/100 g of beer. Energy value: 41,2 kcal/100 g of beer. Complies with GOST 28188-89