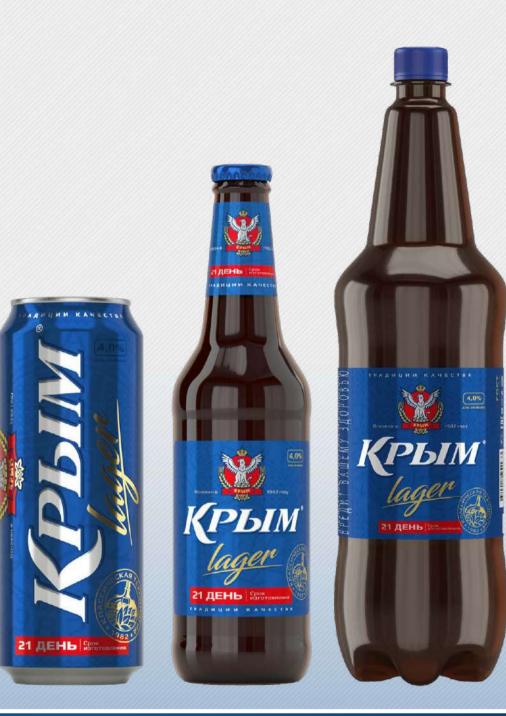

# **KRYM LAGER**

«Krym LAGER» is a light beer with clean flavor and moderate classic lager taste. This beer brand is brewed according to traditional Czech technology. Thanks to its amazing lightness the «Krym LAGER» beer quenches thirst perfectly, gives freshness and won>t leave indifferent even the most sophisticated lover of the foamy drink.

«Krym LAGER» is a perfect choice both for a big noisy crew and for a guite family party.

#### **PRODUCT COMPOSITION**

Water, light brewers barley malt, maize grits, hops.

Nutrition value: carbohydrates - not more than 3.9 g/100 g of beer. Energy value: 38 kcal/100 g of beer. Initial wort density - 10.0% Alcohol content - min. 4.0% by volume Complies with GOST 31711-2012