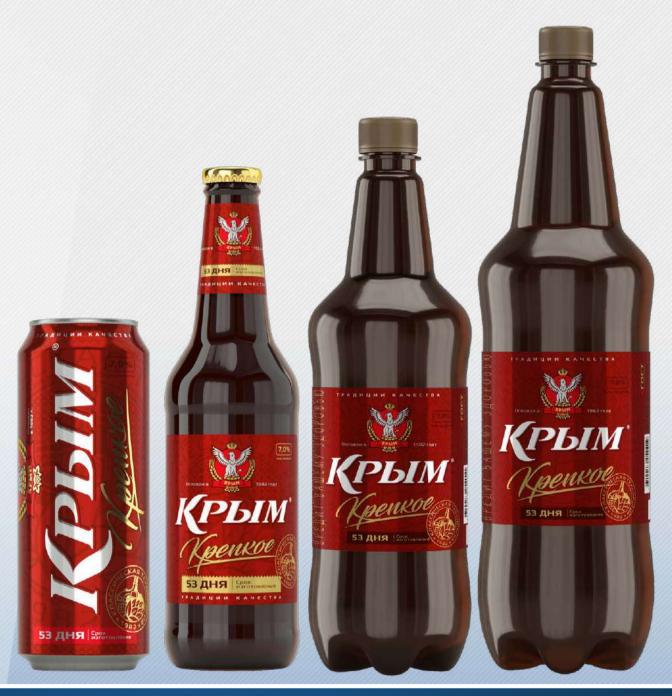

#### **KRYM KREPKOYE**

«KRYM KREPKOYE» – pale strong beer with evident hop bitter and malt aroma, very dense to the taste with special wine flavor. Its color is noticeable bright-golden, the aroma is deep, hoppy.

«KRYM KREPKOYE» is the most strong sort of beer in the beer line of BSP «KRYM», it is created for beer gourmands and those who like the whole fullness of the beer taste. It contains among its ingredients additional carbohydrates that allow to make the beer as strong as necessary in the technological process.

#### **PRODUCT COMPOSITION**

Prepared drinking water, light barley malt, sugar, hop.

Nutrition value: carbohydrates - 6,8 g/100 g of beer. Energy value: 66 kcal/100 g of beer. Initial wort density - 17% Alcohol content - min. 7,0 % by volume Complies with GOST 31711-2012