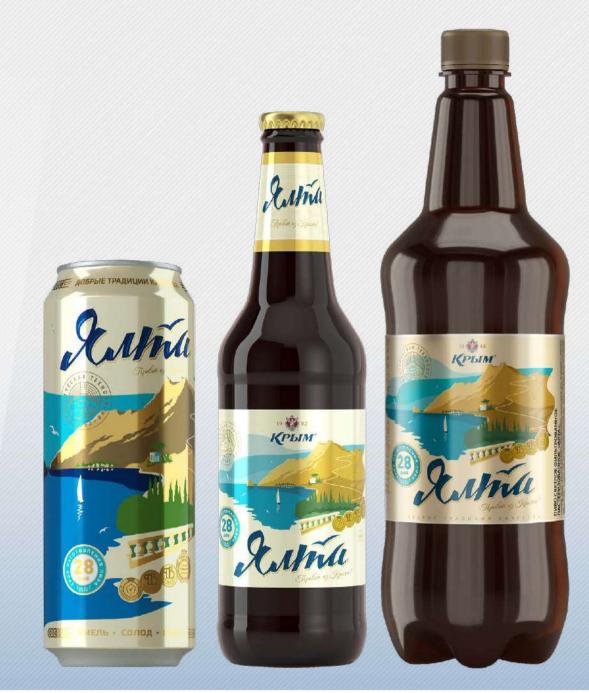

# YALTA

«YALTA» is a light beer, soft and aroma, with fine bitterness and golden color. «YALTA» has a special bitterness due to a special ratio of bittering and aroma hops, this makes beer bitterness pronounced, with a mild aftertaste.

This beer will remind you of the beautiful days spent in the Crimea at sea, of hiking in the mountains and evening walks along the famous Yalta Embankment.