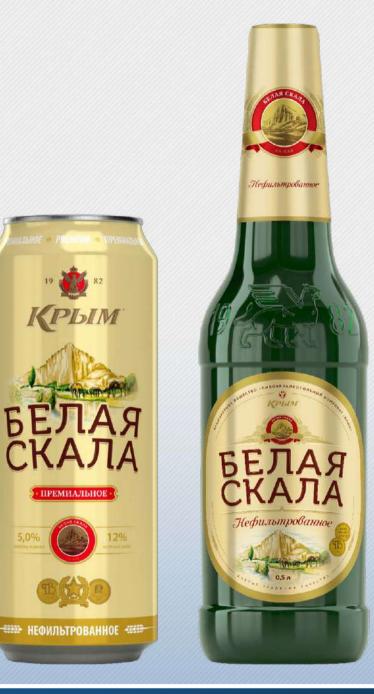

## WHITE ROCK

«WHITE ROCK» is a premium light unfiltered beer, which has a pronounced wheat flavor and a delicate spicy aroma. Presence of unfiltered yeast changes its color to a straw-golden, opaque shade. This beer has several distinctive features: coriander grains are used to give a spicy flavor, and select varieties of wheat malt for the rich taste of white beer. Combination of these and other high-quality components in the «WHITE ROCK» beer gives it a unique palette of taste and aroma.

Unfiltered yeast contributes to the formation of a sediment, which is recommended to be shaken before drinking the «WHITE ROCK» beer - so you can feel the full taste of premium unfiltered beer. «WHITE ROCK» is referred to beer beverages in accordance with the requirements of GOST because of the presence of natural coriander.

#### **PRODUCT COMPOSITION**

Drinking water, light barley malt, wheat malt, coriander, hop, yeast.

Nutrition value: carbohydrates - 4,7 g/100 g of beer. Energy value: 46 kcal/100 g of beer. Initial wort density - 12,0% Alcohol content - min. 5.0% by volume Complies with GOST 55292-2012