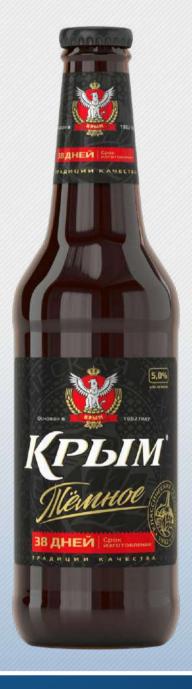

# **KRYM TYOMNOE**

«KRYM TYOMNOE» beer has a soft touch of bitterness and sweetish flavor and is characterized by a caramel-hop note in its taste and flavor. The unique recipe of this beer includes three types of high-quality malt: dark, light and caramel. This gives «KRYM TYOMNOE» beer its velvet rich color, highlighting its originality.

The delicate taste of malts will impress any lover of classic dark beer.

#### **PRODUCT COMPOSITION**

Prepared drinking water, light barley malt, dark barley malt, caramel malt, hop.

Nutrition value: carbohydrates - 5,7 g/100 g of beer. Energy value: 50 kcal/100 g of beer. Initial wort density - 13,0% Alcohol content - min. 5.0% by volume Complies with GOST 31711-2012