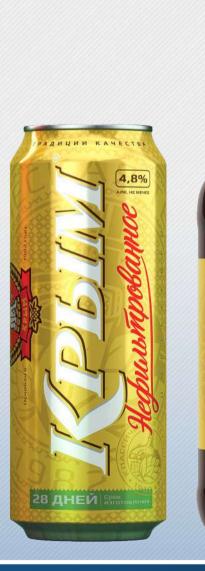

### **KRYM NON-ALCOHOLIC**

«KRYM NON-ALCOHOLIC» is an alcohol-free drink from the premium line of our products. It has no alcohol and is notable for its gentle hop flavor, clear golden color, softness and perfect refreshing effect.

«KRYM NON-ALCOHOLIC» is a perfect choice for those who want to enjoy their favorite premium lager but have to keep focused and self-possessed. «KRYM NON-ALCOHOLIC» will quench your thirst in a company of friends, colleagues or during a long trip.

#### **PRODUCT COMPOSITION**

Prepared drinking water, light fermented barley malt extract, hop products.

Nutrition value: carbohydrates – 5,0 g/100 g of beer. Energy value: 20 kcal//100 g of beer.