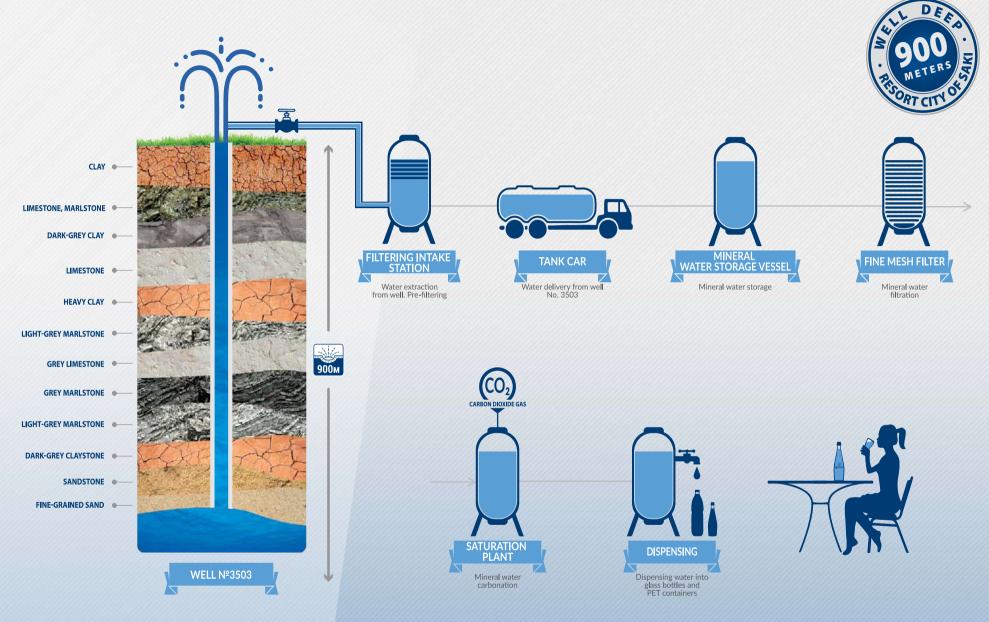

KRYMSKAYA mineral water is extracted from an artesian well more than 900 m deep in the pure ecological site - the resort city of Saki.

It is one of the four major mineral waters, which existed on the territory of the USSR: «Narzan», «Borjomi» and «Essentuki» and KRYMSKAYA. Now KRYMSKAYA mineral water is added into the Russian Register of State Registration Certificates, and its production conforms to GOST R 54316-2011. KRYMSKAYA mineral water is good for health and helps in prevention and treatment of many diseases.

# **KRYMSKAYA MINERAL WATER**

KRYMSKAYA medical table mineral drinking water is brought to you out of the depth of the Earth, away from industrial centers and plants, in an ecologically clean area of Crimea.

The well depth is 900 m. Passing through the mass of minerals, the water cleanses itself and enriches its composition, giving us its primordial freshness.

The well is operated with the help of powerful Neokamsky water-bearing stratum, works on sprouting at its own temperature of +43.5°C.

KRYMSKAYA MINERALNAYA water will provide your body with the vital macro and micro elements and help you normalize the metabolism.