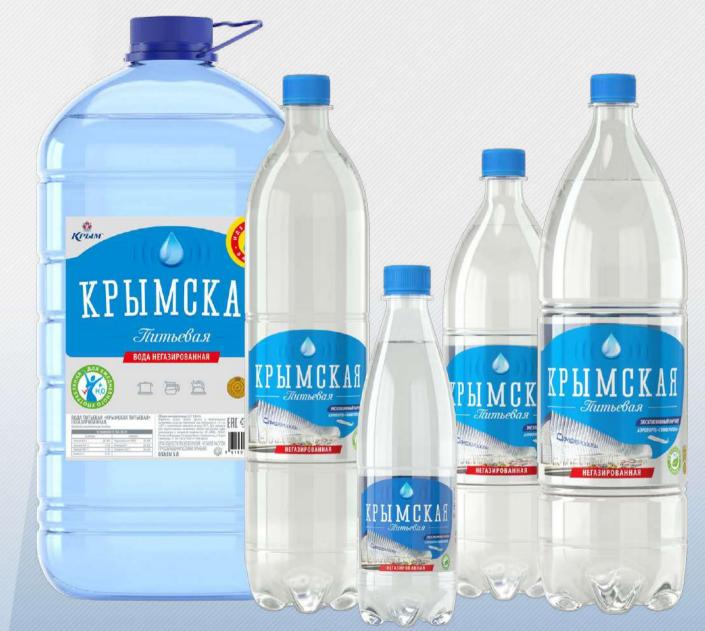

# **KRYMSKAYA DRINKING WATER**

For everyone who cares about their and their family's health the Crimea Beer and Soft Drinks Production Facility has prepared table water for daily drinking «KRYMSKAYA DRINKING WATER». This product passes several degrees of purification, softening and saturation with an optimally balanced composition of minerals. Therefore, «KRYMSKAYA DRINKING WATER» has a mild taste without pronounced aftertastes after mineralization.

«KRYMSKAYA DRINKING WATER» is bottled in containers of different volumes – from 0.5 liters to 5 liters. Favorite coffee or tea, made with the «KRYMSKAYA DRINKING WATER», will fully disclose their aroma and become even more healthy and tasty.