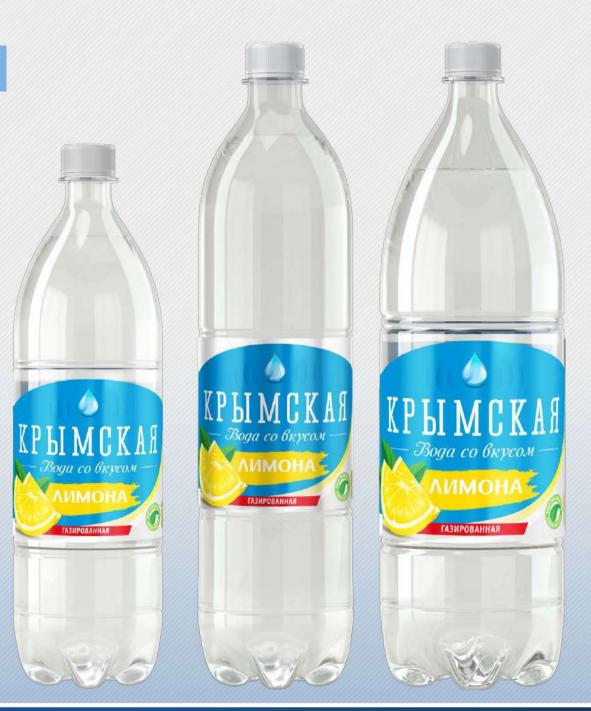

# **KRYMSKAYA WATER WITH LEMON FLAVOR**

«KRYMSKAYA WATER WITH LEMON FLAVOR» - is a light refreshing drink with vitamin C. Natural aromatic components of lemon, which are part of the drink, create a unique taste, and vitamin C gives energy and strengthens the immune system. Every sip of this tangy drink wipes out tiredness and increases your body tone. The water, on which basis the drink is created, undergoes several stages of purification, and modern methods of filtration and softening give it a pleasant soft taste. «KRYMSKAYA WATER WITH LEMON FLAVOR» is enriched with macro- and microelements that help maintain water balance in the body.

#### **PRODUCT COMPOSITION**

Treated drinking water, sugar, acidity regulator - citric acid, ascorbic acid, natural food flavoring agent - «Lemon-Lime», preserving agent - sodium benzoate.

Nutrition value: carbohydrates 4.8 g per 100 g. Energy value: 19.2 kcal per 100 g. Complies with GOST 28188-2014