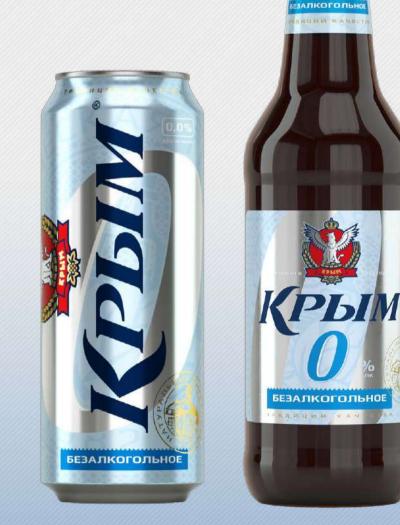

### **KRYM NON-ALCOHOLIC**

«KRYM NON-ALCOHOLIC» is an alcohol-free drink from the premium line of our products. It has no alcohol and is notable for its gentle hop flavor, clear golden color, softness and perfect refreshing effect.

«KRYM NON-ALCOHOLIC» is a perfect choice for those who want to enjoy their favorite premium lager but have to keep focused and self-possessed. «KRYM NON-ALCOHOLIC» will quench your thirst in a company of friends, colleagues or during a long trip.

#### **PRODUCT COMPOSITION**

Prepared drinking water, light fermented barley malt extract, hop products.

Nutrition value: carbohydrates – 5,0 g/100 g of beer. Energy value: 20 kcal//100 g of beer.