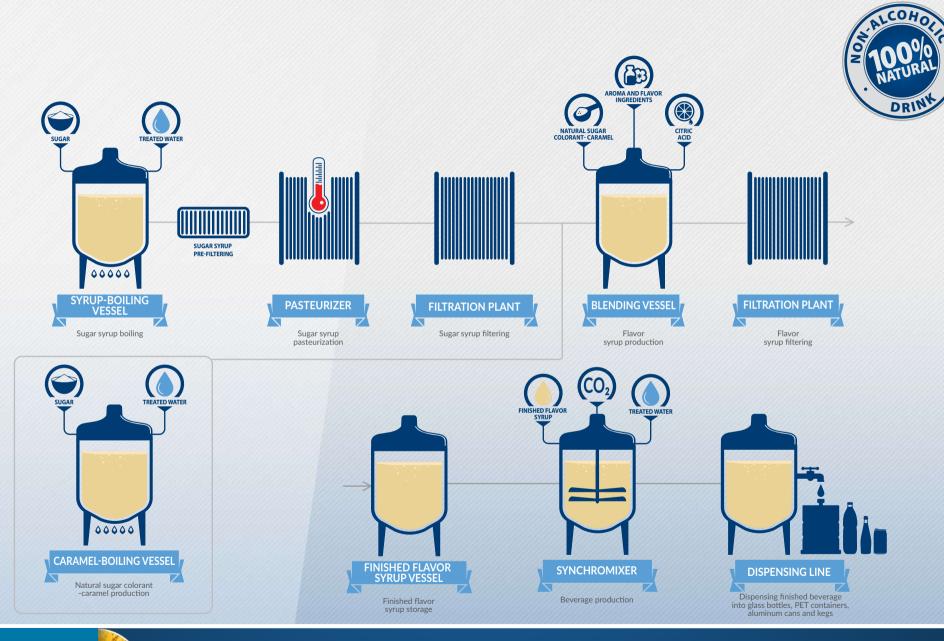

# BENEFITS OF SOFT DRINKS PRODUCTION BY CLASSIC TECHNOLOGY

We do not use sweeteners or glucose-fructose syrup for our soft drinks. We make the syrups and natural sugar colorant - caramel exclusively, on the basis of high-quality sugar.

There are 4 types of sugar colorants: sugar colorant I, II, III, IV. From good type I to unhealthy type IV, the use of which should be reduced by 160-200 mg/kg of body weight. In our boiling vessels, we produce natural sugar colorant - I, in plain language, caramel. It is harmless, has excellent properties of natural colorant and gives the straw-golden color to the beverage.

We make soft drinks, exclusively, on the basis of natural aroma and flavor ingredients.

The soft drinks flavor depends also on water quality; in «KRYM» it passes through four filtration grades; it is purified and softened, becoming optimally balanced in its acid-base equilibrium indicator (pH).

# SOFT DRINKS BY CLASSIC TECHNOLOGY

PRODUCTION OF SOFT DRINKS