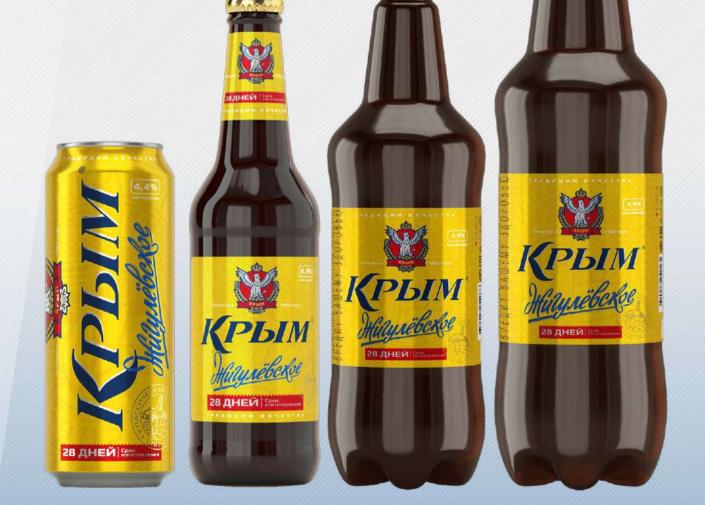

## **KRYM ZHIGULEVSKOE**

«KRYM ZHIGULEVSKOE» is a light beer with a rich taste and soft bitterness, has a pronounced hop aroma and golden color. This beer is brewed from the highest quality select raw materials, including a special bitter hops.

«KRYM ZHIGULEVSKOE» is one of the first representatives of classic beer brands of domestic production, many beer lovers in the Crimea know it, as well as in Russia and abroad.

#### **PRODUCT COMPOSITION**

Prepared drinking water, light barley malt, brewing barley, hop.

Nutrition value: carbohydrates - 4,6 g/100 g of beer. Energy value: 42 kcal/100 g of beer. Initial wort density - 11% Alcohol content - min. 4,4% by volume Complies with GOST 31711-2012