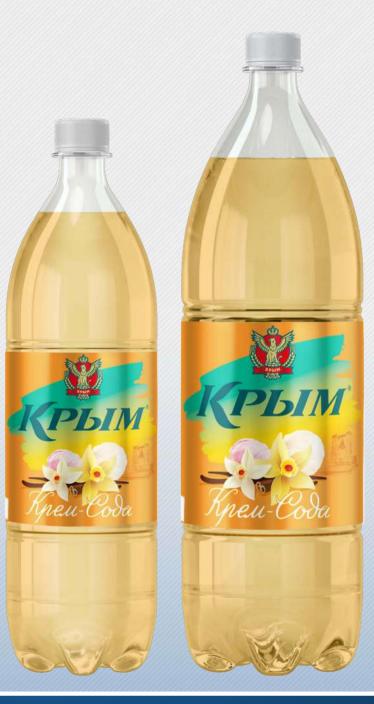

# **CREAM SODA**

«CREAM SODA» is a strongly sparkling soft drink of pinkish-yellow color.

The drink is made according to the traditional sparkling drinks production technology preserved since the «Soviet» times.

«CREAM SODA» has a pleasant creamy taste with a delicate vanilla hint. The right combination of components gives the drink its famous fresh and unique taste and flavor.

#### **PRODUCT COMPOSITION**

Treated drinking water, sugar, acidity regulator - citric acid, preserving agent - sodium benzoate, food flavoring agent - «Cream Soda», food flavoring agent - «Butter cream», natural coloring agent - sugar dye.