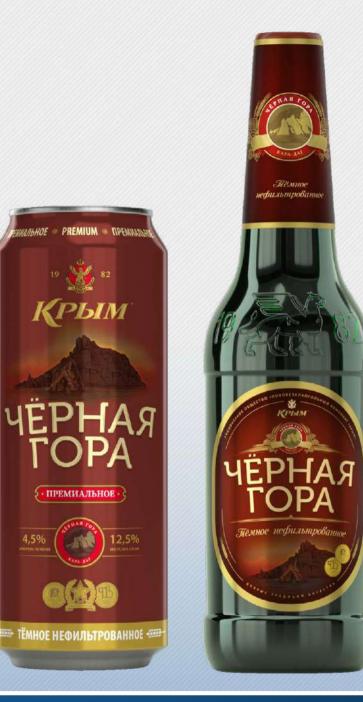

## **BLACK MOUNTAIN**

«BLACK MOUNTAIN» is a premium dark unfiltered beer with a pleasant burnt malt taste with pronounced hop bitterness and spicy aroma. Under the rays of the sun, this beer acquires shades of maroon, velvet, opaque color. The uniqueness of this beer is that for its making we use 3 types of malt: brewing barley light, brewing barley dark, wheat malt. The final note of taste in the «BLACK MOUNTAIN» beer is coriander grains, they give the beer a rich spicy aroma.

Like any quality unfiltered beer, «BLACK MOUNTAIN» eventually forms a sediment, which is desirable to dissolve by shaking before consumption – so the taste of beer will be more saturated. Used select varieties of the best malt and bittering hops create an exquisite taste, which will be appreciated by lovers of dark beer. «BLACK MOUNTAIN» is referred to beer beverages in accordance with the requirements of GOST because of the presence of coriander and natural caramel color.

#### **PRODUCT COMPOSITION**

Drinking water, light barley malt, dark coloured malted barley, wheat malt, coriander, hop, sugar color, yeast.

Nutrition value: carbohydrates - 5,7 g/100 g of beer. Energy value: 48 kcal/100 g of beer. Initial wort density- 12,5% Alcohol content - min. 4.5% by volume Complies with GOST 55292-2012