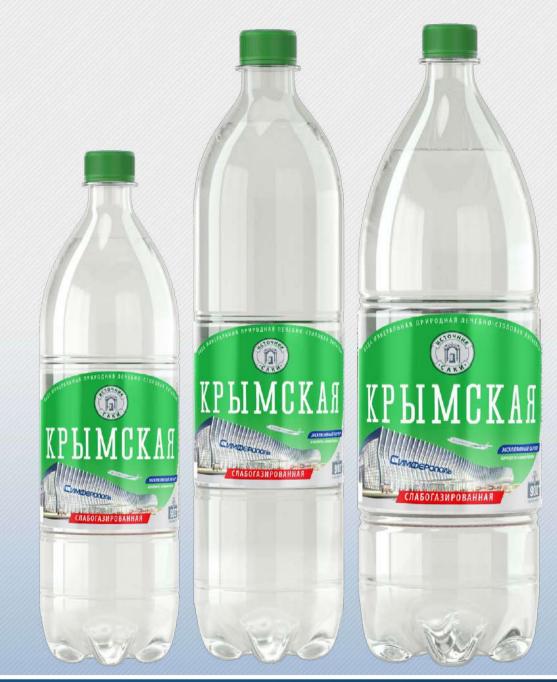

# **KRYMSKAYA DRINKING WATER**

For everyone who cares about their and their family's health the Crimea Beer and Soft Drinks Production Facility has prepared table water for daily drinking «KRYMSKAYA DRINKING WATER». This product passes several degrees of purification, softening and saturation with an optimally balanced composition of minerals. Therefore, «KRYMSKAYA DRINKING WATER» has a mild taste without pronounced aftertastes after mineralization.

«KRYMSKAYA DRINKING WATER» is bottled in containers of different volumes – from 0.5 liters to 5 liters. Favorite coffee or tea, made with the «KRYMSKAYA DRINKING WATER», will fully disclose their aroma and become even more healthy and tasty.

#### CHEMICAL COMPOSITION, MG/L:

total salt co<sup>n</sup>te<sup>n</sup>t<sup>·</sup> mg/L -  $^{170}_{-250}$ ; total hard<sup>n</sup>ess<sup>·</sup> mg-equ/L -  $^{1,0}_{-2.5}$ ; potassium<sup>·</sup> mr/J<sup>·</sup> mg/L<sup>·</sup> max -  $^{20}$ ; calcium<sup>·</sup> mg/L -  $^{80}_{-130}$ ; mag<sup>n</sup>esium<sup>·</sup> mg/L<sup>·</sup> max -  $^{65}$ ; chlorides<sup>·</sup> mg/L<sup>·</sup> max -  $^{150}$ ; sulfates<sup>·</sup> mg/L<sup>·</sup> max -  $^{250}$ ; bicarbo<sup>n</sup>ates<sup>·</sup> mg/L<sup>·</sup> max -  $^{250}$ .