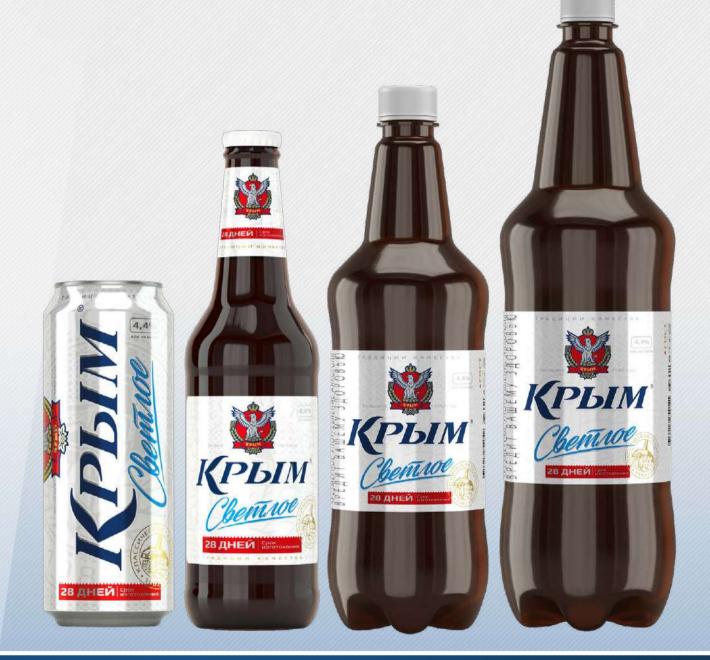

# **KRYM SVETLOYE**

«KRYM SVETLOYE» is produced using a combination of malted barley with light brewing barley, which gives the beer a rich flavor. «KRYM SVETLOYE» is a perfect drink both for an outdoor weekend and a party of friends.

#### **PRODUCT COMPOSITION**

Prepared drinking water, light barley malt, brewing barley, hop.

Nutrition value: carbohydrates - 4,6 g/100 g of beer. Energy value: 42 kcal/100 g of beer. Initial wort density - 11% Alcohol content - min. 4,4% by volume Complies with GOST 31711-2012