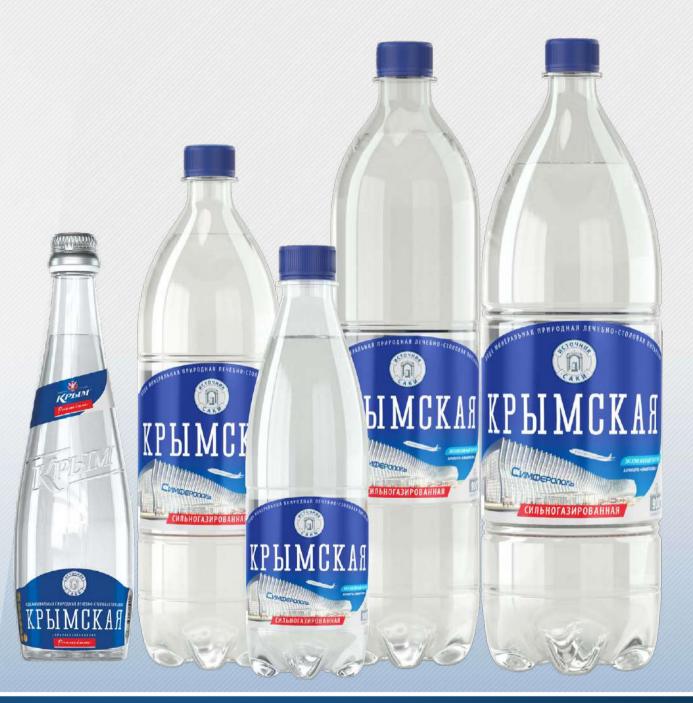

# **KRYMSKAYA MINERAL WATER**

KRYMSKAYA medical table mineral drinking water is brought to you out of the depth of the Earth, away from industrial centers and plants, in an ecologically clean area of Crimea.

The well depth is 900 m. Passing through the mass of minerals, the water cleanses itself and enriches its composition, giving us its primordial freshness.

The well is operated with the help of powerful Neokamsky water-bearing stratum, works on sprouting at its own temperature of +43.5°C.

KRYMSKAYA MINERALNAYA water will provide your body with the vital macro and micro elements and help you normalize the metabolism.

#### MEDICAL INDICATIONS (NOT IN ACUTE STAGE):

Gullet disorders, chronic gastritis with normal, heightened or lowered stomach secretion; gastric and duodenal ulcer; intestine, liver, gallbladder and bile ducts disorders; pancreas disorders; digestive system disorders after ulcer surgery; postcholecystectomy syndrome; metabolism disorders and diseases of the urinary tracts.

#### **BASIC CHEMICAL COMPOSITION, MG/DM<sup>3</sup>:**