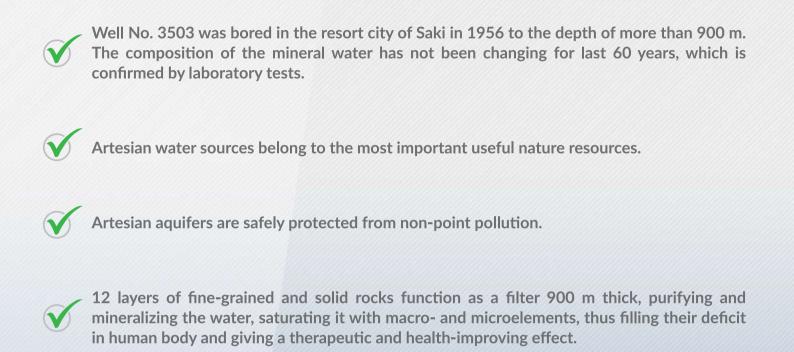

# **KRYMSKAYA MINERAL WATER**

KRYMSKAYA medical table mineral drinking water is brought to you out of the depth of the Earth, away from industrial centers and plants, in an ecologically clean area of Crimea.

The well depth is 900 m. Passing through the mass of minerals, the water cleanses itself and enriches its composition, giving us its primordial freshness.

The well is operated with the help of powerful Neokamsky water-bearing stratum, works on sprouting at its own temperature of +43.5°C.