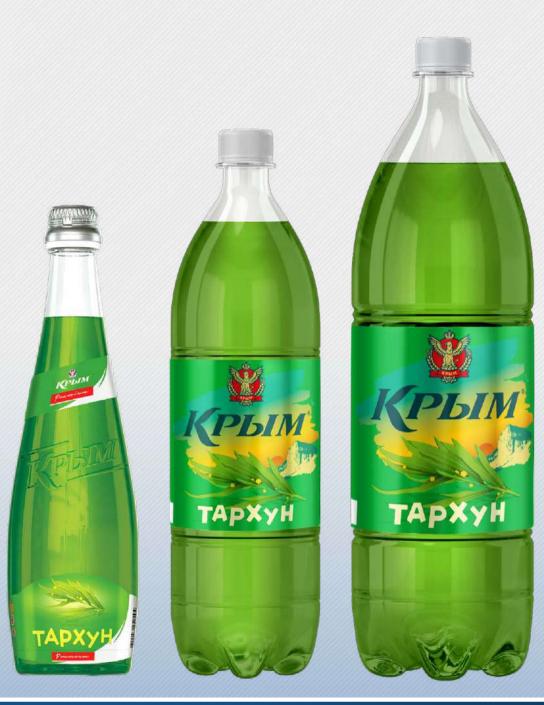

### **TARKHUN**

«TARKHUN» is a sweet, sparkling soft drink that has a familiar bright and memorable taste, as well as a characteristic emerald shade. It is based on the extract of estragon (herbaceous plant tarhun). This extract was added to Gazirovka water with natural syrups in the Caucasus long ago.

Since 1983, the recipe of the classic Tarhun has been transferred to the technologists of the JSC «BSP «KRYM» and since then has remained unchanged. Its basis is softened, purified water, natural flavor and aroma composition of a popular drink.

#### **PRODUCT COMPOSITION**

Prepared drinking water, sugar, acidity regulator - citric acid, preserving agent - sodium benzoate, "Tarkhun" natural flavoring agent, Tarkhun-type herbal flavoring agent (aromatic extract, aromatic nature-identical substances, E102 coloring agent, E131 coloring agent).

Nutrition value: carbohydrates - 11,5 g/100 g of beer. Energy value: 46,0 kcal/100 g of beer. Complies with GOST 28188-2014