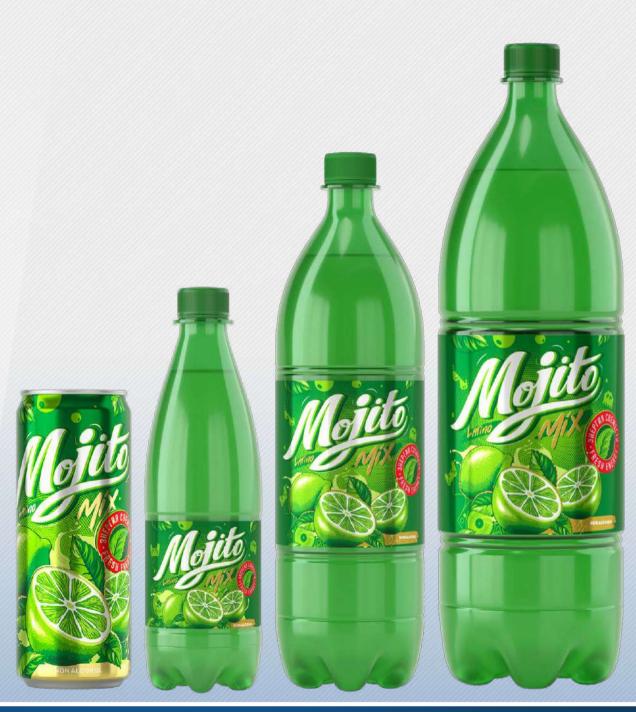

### **MOJITO**

Composition of the «MOJITO» drink includes mint and natural flavoring of lime Lime Tahiti. The mint we use grows in unique climatic conditions of the picturesque areas of the foothill Crimea, due to which it has distinctive refreshing properties and surprisingly mild taste and aroma.

Mint and lime have pronounced flavors, but they do not add bitterness and sour taste to the drink, which makes it one of the most popular in the summer for quenching thirst and feeling coolness.

Also, «MOJITO» is great for creating various cocktails.

#### **PRODUCT COMPOSITION**

Prepared drinking water, sugar, acidity regulator - citric acid, preserving agent - sodium benzoate, "Mint" natural flavoring agent, "Lime Tahiti type" natural flavoring agent, "Citrus component" base, cloud emulsion.

Nutrition value: carbohydrates - 10,9 g/100 g of beer. Energy value: 43,6 kcal/100 g of beer. Complies with GOST 28188-2014