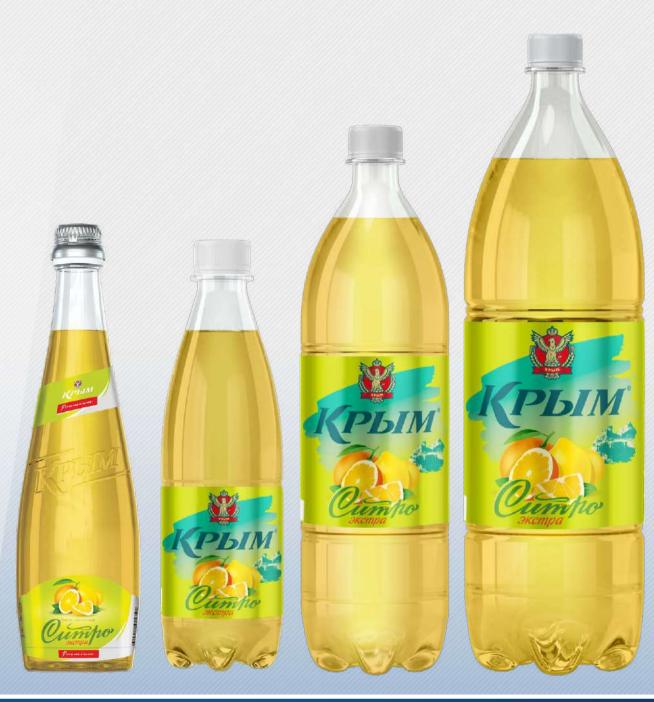

# **CITRO EXTRA**

«CITRO EXTRA» is a refreshing fruity sparkling drink. In the classical version, it has a pronounced fruity aroma and a taste of a mixture of citrus fruits. Citrus base of the drink is a natural flavor-aroma composition of orange, mandarin and lemon with vanilla. In the rest – it's a classic drink, made using technology similar to the making of Lemonade, but with more pronounced sweetness.

Lemonade is also produced using natural caramel color, which is produced directly by the enterprise using the same technology.

#### **PRODUCT COMPOSITION**

Prepared drinking water, sugar, acidity regulator - citric acid, "Extra Citro" flavoring agent, preserving agent - sodium benzoate, natural coloring agent - sugar dye.

Nutrition value: carbohydrates - 12,4 g/100 g of beer. Energy value: 49,6 kcal/100 g of beer. Complies with GOST 28188-2014