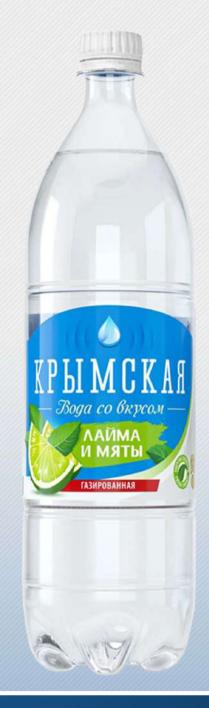

## **KRYMSKAYA WATER WITH LIME AND MINT FLAVOR**

«KRYMSKAYA WATER WITH LIME AND MINT FLAVOR» is a light refreshing drink made on the basis of the purest water and natural flavorings. The drink combines the mild taste of water and the refreshing aroma of lime, and the delicate mint aftertaste subtly complements the composition. It is a low-calorie drink that suits perfectly to quench your thirst and has an excellent refreshing effect due to carbonation.

The water, on which basis the drink is created, undergoes several stages of purification, and modern methods of filtration and softening give it a pleasant soft taste. «KRYMSKAYA WATER WITH LIME AND MINT FLAVOR» is enriched with macro- and microelements that help maintain water balance in the body.

#### **PRODUCT COMPOSITION**

Treated drinking water, sugar, acidity regulator - citric acid, ascorbic acid, natural food flavoring agent - "Lemon-Lime", natural food flavoring agent - "Type Mint", preserving agent - sodium benzoate.

Nutrition value: carbohydrates 4.8 g per 100 g. Energy value: 19.2 kcal per 100 g. Complies with GOST 28188-2014