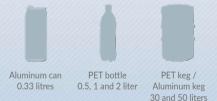

in unique climatic conditions of the picturesque areas of the foothill Crimea, due to which it has distinctive refreshing properties and surprisingly mild taste and aroma.

Mint and lime have pronounced flavors, but they do not add bitterness and sour taste to the drink, which makes it one of the most popular in the summer for quenching thirst and feeling coolness.

Also, «MOJITO» is great for creating various cocktails.

#### **PRODUCT COMPOSITION**

Prepared drinking water, sugar, acidity regulator - citric acid, preserving agent - sodium benzoate, "Mint" natural flavoring agent, "Lime Tahiti type" natural flavoring agent, "Citrus component" base, cloud emulsion.

Nutrition value: carbohydrates - 10,9 g/100 g of beer. Energy value: 43,6 kcal/100 g of beer. Complies with GOST 28188-2014









### **TEENAGE SERIES OF BEVERAGES**

# BENEFITS OF MINERAL WATER EXTRACTION AND PRODUCTION





We are responsible for the quality of our mineral water!



# MINERAL WATER PRODUCTION





# **KRYMSKAYA DRINKING WATER 3820**

«KRYMSKAYA DRINKING WATER 3820» is still table water with crystal purity, softness and excellent organoleptic characteristics.

Water is extracted from the artesian well No. 3820, which was opened in 1962 in the resort town of Saki, far from industrial centers and enterprises.

The composition of «KRYMSKAYA DRINKING WATER 3820» suits perfectly for daily intake and maintenance of water and salt balance.

#### CHEMICAL COMPOSITION

• Total mineralization: 0.15-1.0 g/l

- Sodium 20-150 mg/l
- Calcium 20-130 mg/l
- Magnesium 5-50 mg/l
- Potassium 0-10 mg/l
- Hydroc