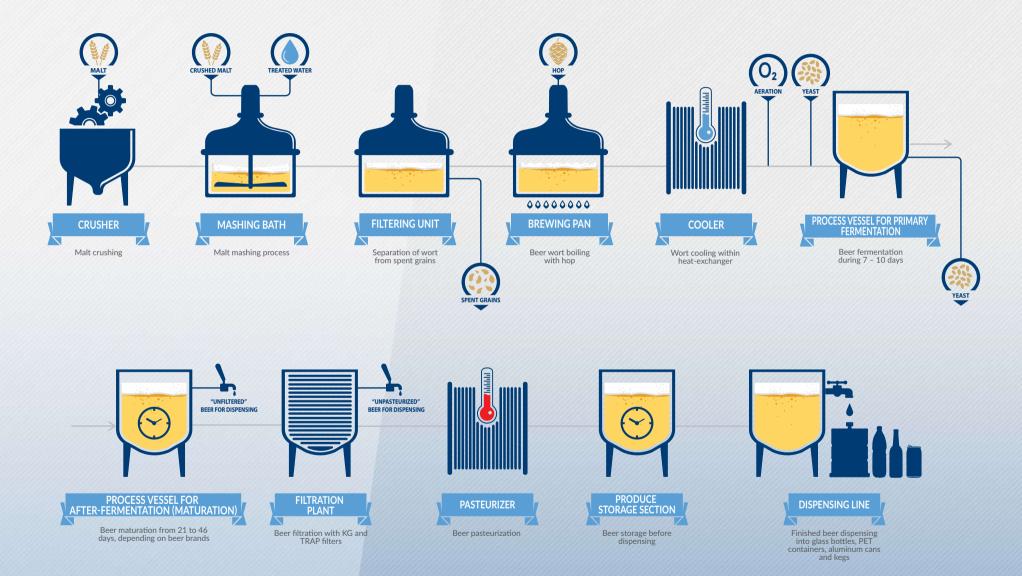

# **BENEFITS OF BREWING BY CLASSIC TECHNOLOGY**

There are two basic technologies for brewing:

- classic technology, when hop is loaded at the brewing phase.

- fast technology, when hop products, or hop extracts are added at the filtration phase.

The classic technology of brewing was developed and put into operation in «KRYM» according to a Czech project, and it has not been changed since the plant foundation in 1982.

JSC «KRYM» uses only natural high-quality hop from Europe as well as thoroughly selected malt.

Beer wort brewing process takes up to 16 hours.

Beer fermentation process lasts from 7 to 10 days.

R

PRODUCTION

B

After fermentation process, beer is fed into process vessels for after-fermentation, where young beer matures for 21-46 days and develops an aromatic flavor as well as the brand features of genuine mature beer.

# **BREWING BY CLASSIC TECHNOLOGY**