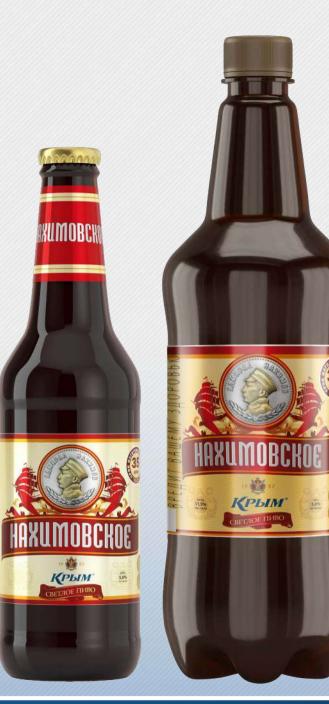

# NAKHIMOVSKOYE

NAKHIMOVSKOE beer is a soulfully brewed lager. Our brewers have put their respect and gratitude to the glorious city and its legendary heroes into this beer. NAKHIMOVSKOE has a classic balanced and noble taste that will definitely be enjoyed by Sevastopol denizens and the guests of the glorious city. Now Sevastopol has a beer it can be proud of! NAKHIMOVSKOE is a beer for the true patriots of the city and for those who remember and worship the great heroic history of Sevastopol.

## **PRODUCT COMPOSITION**

Light barley malt, rice grits, hop, prepared drinking water.

Nutrition value: carbohydrates - 4,6 g/100 g of beer. Energy value: 43 kcal/100 g of beer. Initial wort density - 11,5% Alcohol content - min. 5,0% by volume Complies with GOST 31711-2012